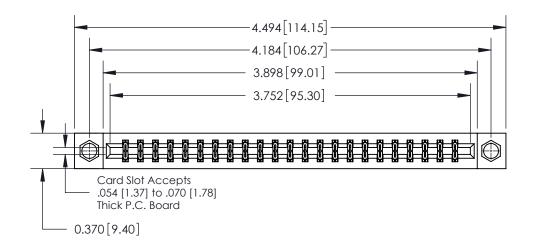

**Mounting Option** 

07-M3-0.5 Metric Threaded Inserts

## **Contact Detail**

540-Wire Wrap .025 Sq.(0.64 Sq.) - Tail LG=.560(14.22)

.156 [3.96] Contact Spacing x .200 [5.08] Row Spacing

THIS IS A C.A.D. GENERATED DRAWING DO NOT MAKE MANUAL REVISIONS TO MASTER.

ISSUE NUMBER

ORIGINAL

**See Accompanying Page for:** 

**Contact Bend Details** 

837/887 Series High Temp Card Edge Connector Part Number: 837-046-540-207

**EDAC INC** TORONTO, ONTARIO CANADA

THESE DRAWINGS AND SPECIFICATIONS ARE THE PROPERTY OF EDAC INC.,AND SHALL NOT BE REPRODUCED, OR COPIED OR USED AS THE BASIS FOR THE MANUFACTURE OR SALE OF APPARATUS WITHOUT WRITTEN PERMISSION.