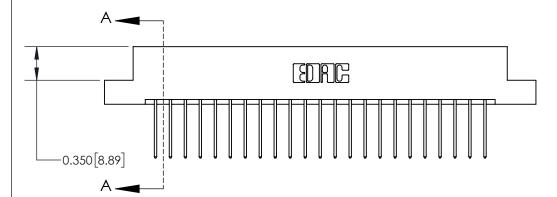

ISSUE NUMBER

ORIGINAL

**See Accompanying Page for:** 

**Contact Bend Details** 

837/887 Series High Temp Card Edge Connector Part Number: 837-046-540-207

**EDAC INC** TORONTO, ONTARIO CANADA

THESE DRAWINGS AND SPECIFICATIONS ARE THE PROPERTY OF EDAC INC.,AND SHALL NOT BE REPRODUCED, OR COPIED OR USED AS THE BASIS FOR THE MANUFACTURE OR SALE OF APPARATUS WITHOUT WRITTEN PERMISSION.

ISSUE NUMBER

ORIGINAL

1

| 837/887 Series High Temp Card Edge Connector<br>Contact Bend Detail |                                                                      | ACAD REFERENCE NO. | 837 ENG MASTER   |       |
|---------------------------------------------------------------------|----------------------------------------------------------------------|--------------------|------------------|-------|
|                                                                     |                                                                      | DRAWN: J.LEE       | DATE: OCT. 06/09 |       |
|                                                                     |                                                                      | CHECKED:           | DATE:            |       |
| EDAC INC THESE DRAWINGS AND SPECIFICATIONS                          | SCALE: NTS                                                           | SHEET              | 2 <b>OF</b> 2    |       |
| TORONTO, ONTARIO                                                    | CANADA OR USED AS THE BASIS FOR THE MANUFACTURE OR SALE OF APPARATUS | DRAWING NUMBER     | •                | ISSUE |
| YOUR CONNECTION TO QUALITY & SERVICE                                |                                                                      | 837 Assembly       |                  | 1     |