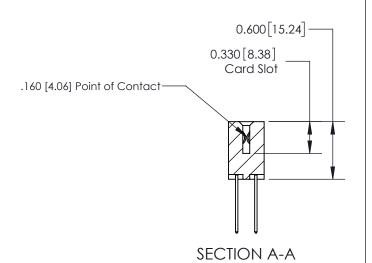

ISSUE NUMBER

ORIGINAL

1

| 837/887 Series High Temp Card Edge Connector<br>Contact Bend Detail |                                                                      | ACAD REFERENCE NO. | 837 ENG MASTER   |       |
|---------------------------------------------------------------------|----------------------------------------------------------------------|--------------------|------------------|-------|
|                                                                     |                                                                      | DRAWN: J.LEE       | DATE: OCT. 06/09 |       |
|                                                                     |                                                                      | CHECKED:           | DATE:            |       |
| EDAC INC THESE DRAWINGS AND SPECIFICATIONS                          | SCALE: NTS                                                           | SHEET              | 2 <b>OF</b> 2    |       |
| TORONTO, ONTARIO                                                    | CANADA OR USED AS THE BASIS FOR THE MANUFACTURE OR SALE OF APPARATUS | DRAWING NUMBER     | •                | ISSUE |
| YOUR CONNECTION TO QUALITY & SERVICE                                |                                                                      | 837 Assembly       |                  | 1     |