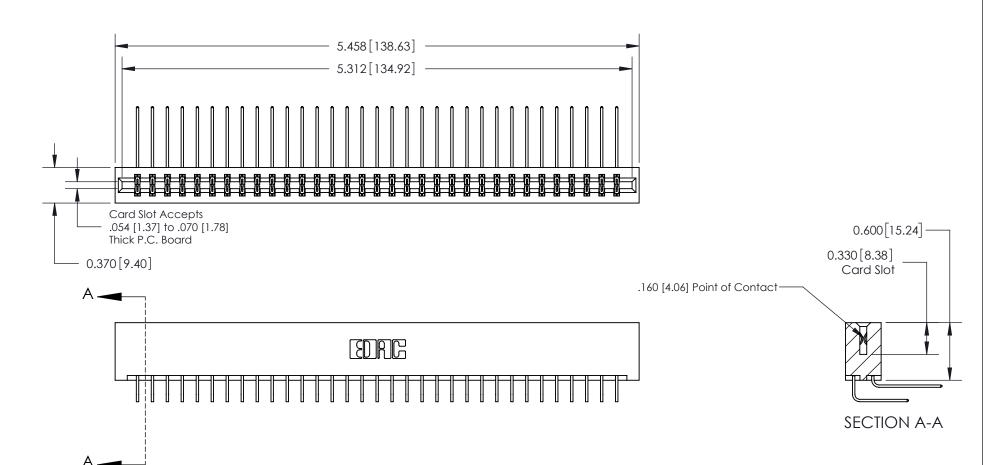

**Mounting Option** 

01-No Mounting Lugs

**Contact Detail** 

559-90 Degree Bend (Code 541 Contacts)

.156 [3.96] Contact Spacing x .200 [5.08] Row Spacing

THIS IS A C.A.D. GENERATED DRAWING DO NOT MAKE MANUAL REVISIONS TO MASTER.

ISSUE NUMBER

ORIGINAL

**See Accompanying Page for:** 

**Contact Bend Details** 

837/887 Series High Temp Card Edge Connector Part Number: 837-066-559-201

YOUR CONNECTION TO QUALITY & SERVICE

**EDAC INC** TORONTO, ONTARIO CANADA