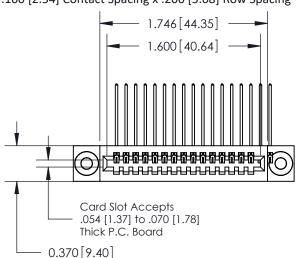

842/892 Series High Temp Card Edge Connector Part Number: 842-017-559-103

YOUR CONNECTION TO QUALITY & SERVICE

CANADA

842 ENG MASTER J.LEE DATE: OCT. 06/09 SHEET 1 OF 3

842 Assembly

SECTION A-A

THIS IS A C.A.D. GENERATED DRAWING DO NOT MAKE MANUAL REVISIONS TO MASTER.