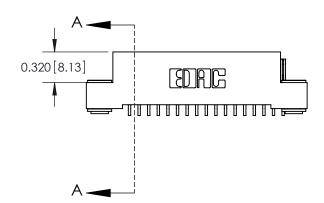

842/892 Series High Temp Card Edge Connector Part Number: 842-017-559-103

YOUR CONNECTION TO QUALITY & SERVICE

CANADA

842 ENG MASTER J.LEE DATE: OCT. 06/09 SHEET 1 OF 3

842 Assembly

SECTION A-A

THIS IS A C.A.D. GENERATED DRAWING DO NOT MAKE MANUAL REVISIONS TO MASTER.