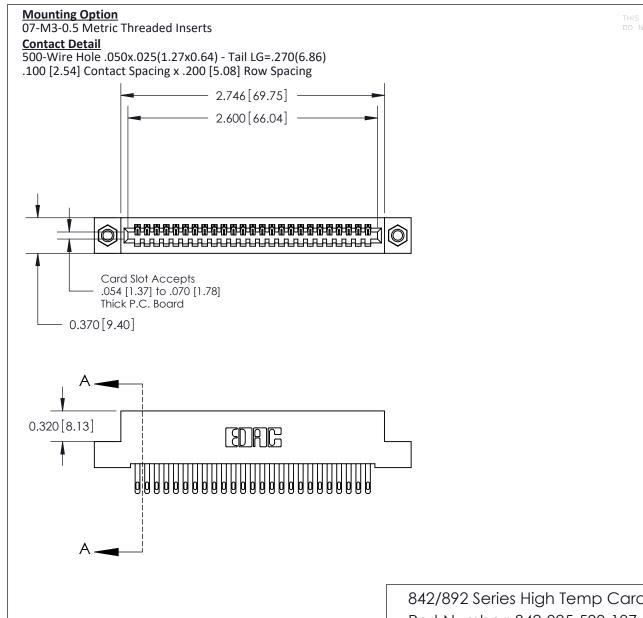

THIS IS A C.A.D. GENERATED DRAWING
DO NOT MAKE MANUAL REVISIONS TO MASTER

ISSUE NUMBER

ORIGINAL

1

| 842/892 Series High Temp Card Edge Con<br>Mounting Options                    | DRAWN: J.LEE                 | 842 ENC<br>DATE: OC<br>DATE: | G MASTER<br>CT. 06/09 |
|-------------------------------------------------------------------------------|------------------------------|------------------------------|-----------------------|
| EDAC INC THESE DRAWINGS AND SPECIFICATIONS ARE THE PROPERTY OF EDAC INC., AND |                              | SHEET 3                      | 3 OF 3                |
|                                                                               | ED, OR COPIED DRAWING NUMBER |                              | ISSUE                 |
| YOUR CONNECTION TO QUALITY & SERVICE WITHOUT WRITTEN PERMISS                  |                              |                              | 1                     |