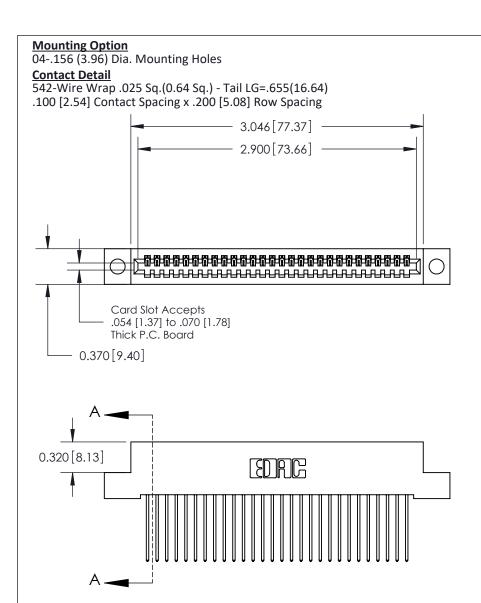

.240 [6.10] Point of Contact-

842/892 Series High Temp Card Edge Connector Part Number: 842-028-542-104

YOUR CONNECTION TO QUALITY & SERVICE

CANADA

J.LEE DATE: OCT. 06/09 SHEET 1 OF 3 842 Assembly

842 ENG MASTER

## **See Accompanying Pages for:**

- **Contact Bend Details**
- **Mounting Options**

THIS IS A C.A.D. GENERATED DRAWING DO NOT MAKE MANUAL REVISIONS TO MASTER

ORIGINAL (1)

| 842/892 Series High Temp Card Edge Connector<br>Contact Bend Detail |                                                                                                 | ACAD REFERENCE NO. 842 ENG MASTER |             |                  |        |
|---------------------------------------------------------------------|-------------------------------------------------------------------------------------------------|-----------------------------------|-------------|------------------|--------|
|                                                                     |                                                                                                 | DRAWN:                            | J.LEE       | DATE: OCT. 06/09 |        |
|                                                                     |                                                                                                 | CHECKED:                          |             | DATE:            |        |
| EDAC INC                                                            | THESE DRAWINGS AND SPECIFICATIONS ARE THE PROPERTY OF EDAC INCAND                               | SCALE:                            | NTS         | SHEET :          | 2 OF 3 |
| TORONTO, ONTARIO                                                    | SHALL NOT BE REPRODUCED,OR COPIED OR USED AS THE BASIS FOR THE MANUFACTURE OR SALE OF APPARATUS | DRAWING                           | NUMBER      |                  | ISSUE  |
| YOUR CONNECTION TO QUALITY & SERVICE                                |                                                                                                 | 8                                 | 42 Assembly |                  | 1      |