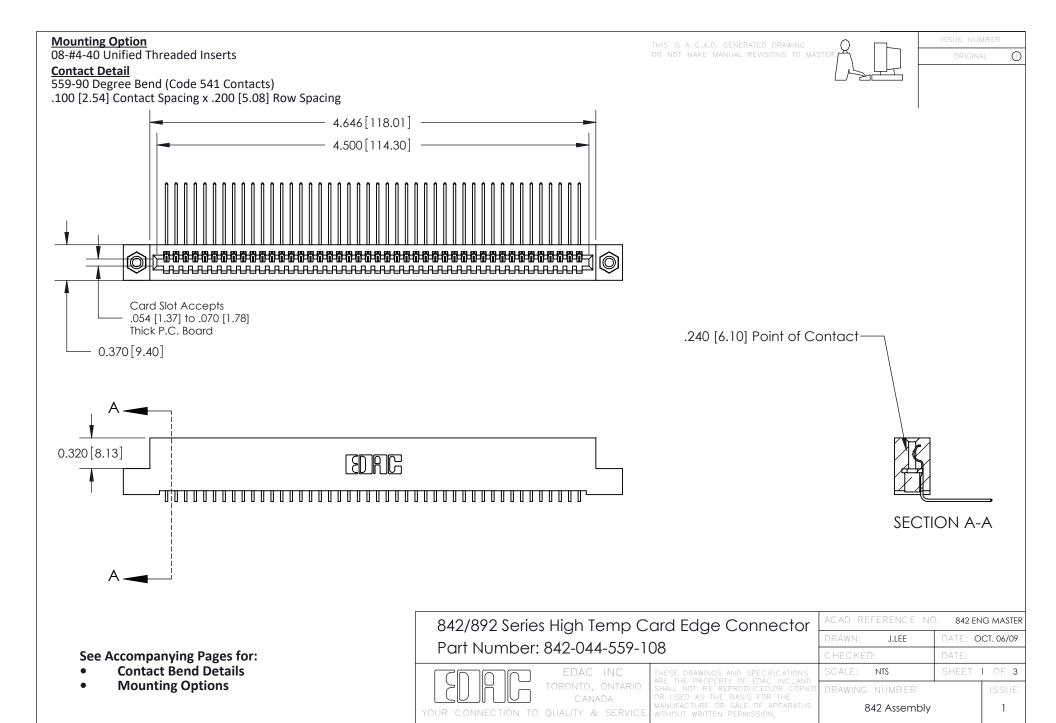

THIS IS A C.A.D. GENERATED DRAWING DO NOT MAKE MANUAL REVISIONS TO MASTER

ORIGINAL (1)



| 842/892 Series High Temp Card Edge Connector<br>Contact Bend Detail |                                                                                                 | ACAD REFERENCE NO. 842 ENG MASTER |             |                  |        |
|---------------------------------------------------------------------|-------------------------------------------------------------------------------------------------|-----------------------------------|-------------|------------------|--------|
|                                                                     |                                                                                                 | DRAWN:                            | J.LEE