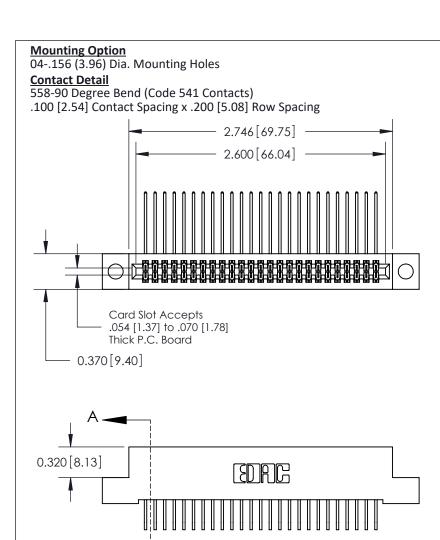

## **See Accompanying Pages for:**

- **Contact Bend Details**
- **Mounting Options**

842/892 Series High Temp Card Edge Connector Part Number: 842-050-558-204

| ACAD REFERENCE NO. 842 ENG MASTE |                  |  |
|----------------------------------|------------------|--|
| DRAWN: J.LEE                     | DATE: OCT. 06/09 |  |
| CHECKED:                         | DATE:            |  |
| SCALE: NTS                       | SHEET 1 OF 3     |  |
| DRAWING NUMBER                   | ISSUE            |  |

THIS IS A C.A.D. GENERATED DRAWING DO NOT MAKE MANUAL REVISIONS TO MASTER

ISSUE NUMBER

ORIGINAL

1

| 842/892 Series High Temp Card Edge Co<br>Mounting Options  | DRAWN: J.LEE DATE: OCT. 06/09  CHECKED: DATE: |
|------------------------------------------------------------|-----------------------------------------------|
| EDAC INC THESE DRAWINGS AND S ARE THE PROPERTY OF          |                                               |
|                                                            | DUCED,OR COPIED DRAWING NUMBER ISSUE          |
| YOUR CONNECTION TO QUALITY & SERVICE WITHOUT WRITTEN PERMI |                                               |