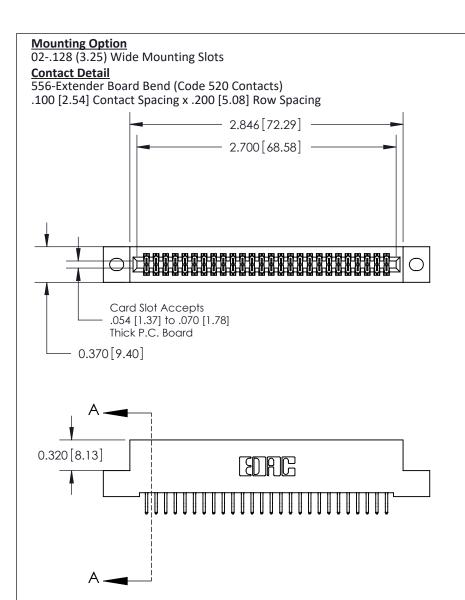

See Accompanying Pages for:

- Contact Bend Details
- Mounting Options

THIS IS A C.A.D. GENERATED DRAWING DO NOT MAKE MANUAL REVISIONS TO MASTER

ORIGINAL (1)

| 842/892 Series High Temp Card Edge Connector<br>Contact Bend Detail |                                                                                                 | ACAD REFERENCE NO. 842 ENG MASTER |             |                  |        |
|---------------------------------------------------------------------|-------------------------------------------------------------------------------------------------|-----------------------------------|-------------|------------------|--------|
|                                                                     |                                                                                                 | DRAWN:                            | J.LEE       | DATE: OCT. 06/09 |        |
|                                                                     |                                                                                                 | CHECKED:                          |             | DATE:            |        |
| EDAC INC                                                            | THESE DRAWINGS AND SPECIFICATIONS ARE THE PROPERTY OF EDAC INCAND                               | SCALE:                            | NTS         | SHEET :          | 2 OF 3 |
| TORONTO, ONTARIO                                                    | SHALL NOT BE REPRODUCED,OR COPIED OR USED AS THE BASIS FOR THE MANUFACTURE OR SALE OF APPARATUS | DRAWING                           | NUMBER      |                  | ISSUE  |
| YOUR CONNECTION TO QUALITY & SERVICE                                |                                                                                                 | 8                                 | 42 Assembly |                  | 1      |