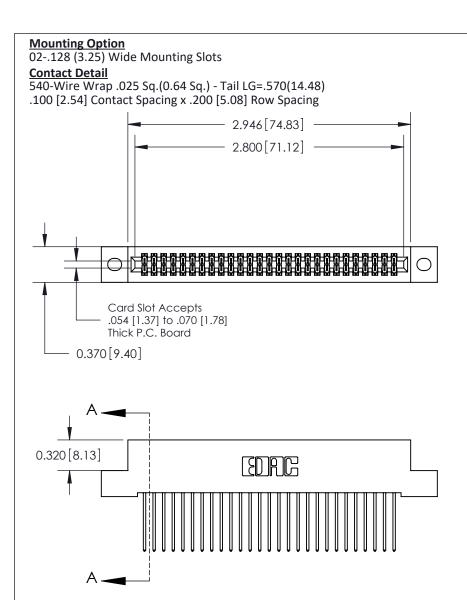

THIS IS A C.A.D. GENERATED DRAWING
DO NOT MAKE MANUAL REVISIONS TO MASTER

ISSUE NUMBER

ORIGINAL

1

| 842/892 Series High Temp Card Edge Con<br>Mounting Options                | DRAWN: J.LEE                 |         |        |  |
|---------------------------------------------------------------------------|------------------------------|---------|--------|--|
| EDAC INC THESE DRAWINGS AND SPECIFICATIONS ARE THE PROPERTY OF EDAC INCAN |                              | SHEET 3 | 3 OF 3 |  |
|                                                                           | ED, OR COPIED DRAWING NUMBER |         | ISSUE  |  |
| YOUR CONNECTION TO QUALITY & SERVICE WITHOUT WRITTEN PERMISS              |                              |         | 1      |  |