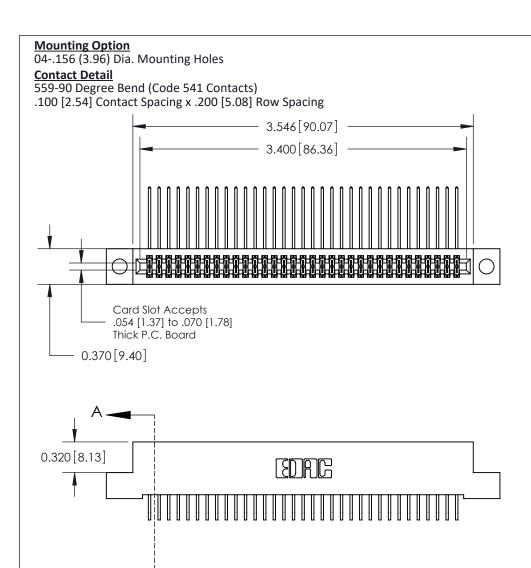

| 842/892 Series High Temp Card Edge Connector<br>Contact Bend Detail |                                                                                                                                                                                                                                         |         | ACAD REFERENCE NO. 842 ENG MASTER |          |          |  |
|---------------------------------------------------------------------|-----------------------------------------------------------------------------------------------------------------------------------------------------------------------------------------------------------------------------------------|---------|-----------------------------------|----------|----------|--|
|                                                                     |                                                                                                                                                                                                                                         |         | J.LEE                             | DATE: OC | T. 06/09 |  |
|                                                                     |                                                                                                                                                                                                                                         |         | ):                                | DATE:    |          |  |
| EDAC INC THESE DRAWINGS AND SPECIFICATIONS                          | SCALE:                                                                                                                                                                                                                                  | NTS     | SHEET :                           | 2 OF 3   |          |  |
|                                                                     | TORONTO, ONTARIO CANADA CONNECTION TO QUALITY & SERVICE  TORONTO, ONTARIO ARE THE PROPERTY OF EDAC INC.,AND SHALL NOT BE REPRODUCED,OR COPIED OR USED AS THE BASIS FOR THE MANUFACTURE OR SALE OF APPARATUS WITHOUT WRITTEN PERMISSION. | DRAWING | NUMBER                            |          | ISSUE    |  |
|                                                                     |                                                                                                                                                                                                                                         | 8       | 42 Assembly                       |          | 1        |  |

THIS IS A C.A.D. GENERATED DRAWING DO NOT MAKE MANUAL REVISIONS TO MASTER

ISSUE NUMBER

ORIGINAL

1

| 842/892 Series High Temp Card Edge Con<br>Mounting Options   | DRAWN: J.LEE                 | 842 ENC<br>DATE: OC<br>DATE: | G MASTER<br>CT. 06/09 |
|--------------------------------------------------------------|------------------------------|------------------------------|-----------------------|
| EDAC INC THESE DRAWINGS AND SPI                              |                              | SHEET 3                      | 3 OF 3                |
|                                                              | ED, OR COPIED DRAWING NUMBER |                              | ISSUE                 |
| YOUR CONNECTION TO QUALITY & SERVICE WITHOUT WRITTEN PERMISS |                              |                              | 1                     |