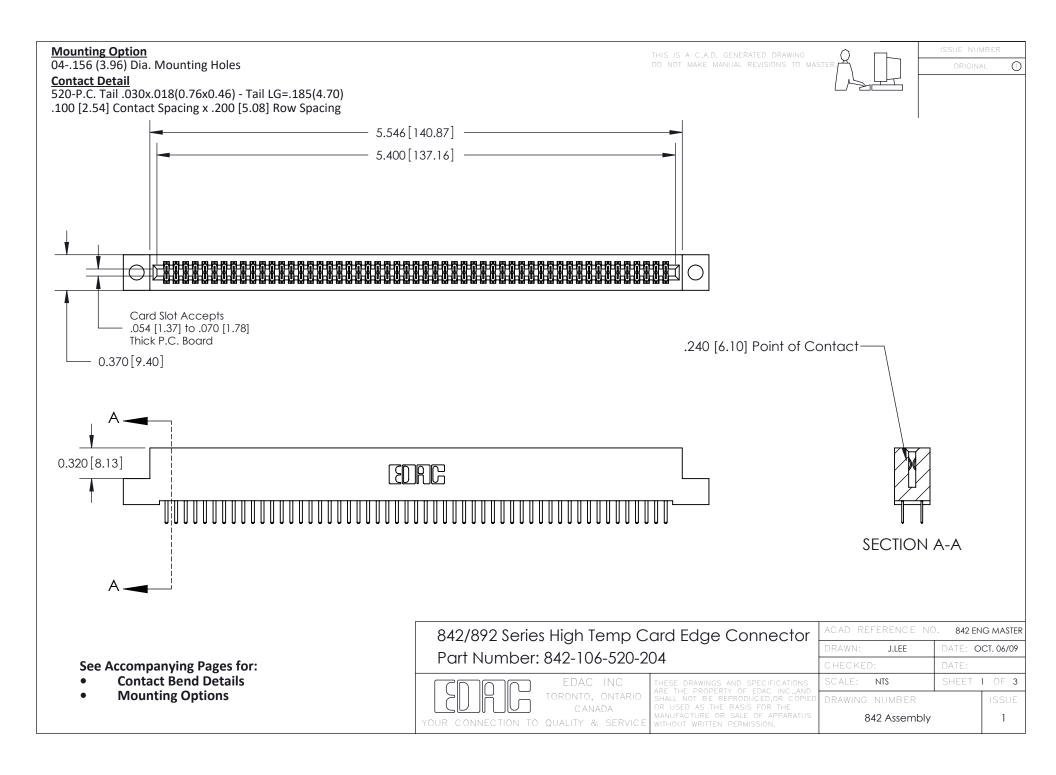

THIS IS A C.A.D. GENERATED DRAWING DO NOT MAKE MANUAL REVISIONS TO MASTER

ORIGINAL (1)



| 842/892 Series High Temp Card Edge Connector<br>Contact Bend Detail |                                                                                                 | ACAD REFERENCE NO. 842 ENG MASTER |             |                  |        |
|---------------------------------------------------------------------|-------------------------------------------------------------------------------------------------|-----------------------------------|-------------|------------------|--------|
|                                                                     |                                                                                                 | DRAWN:                            | J.LEE