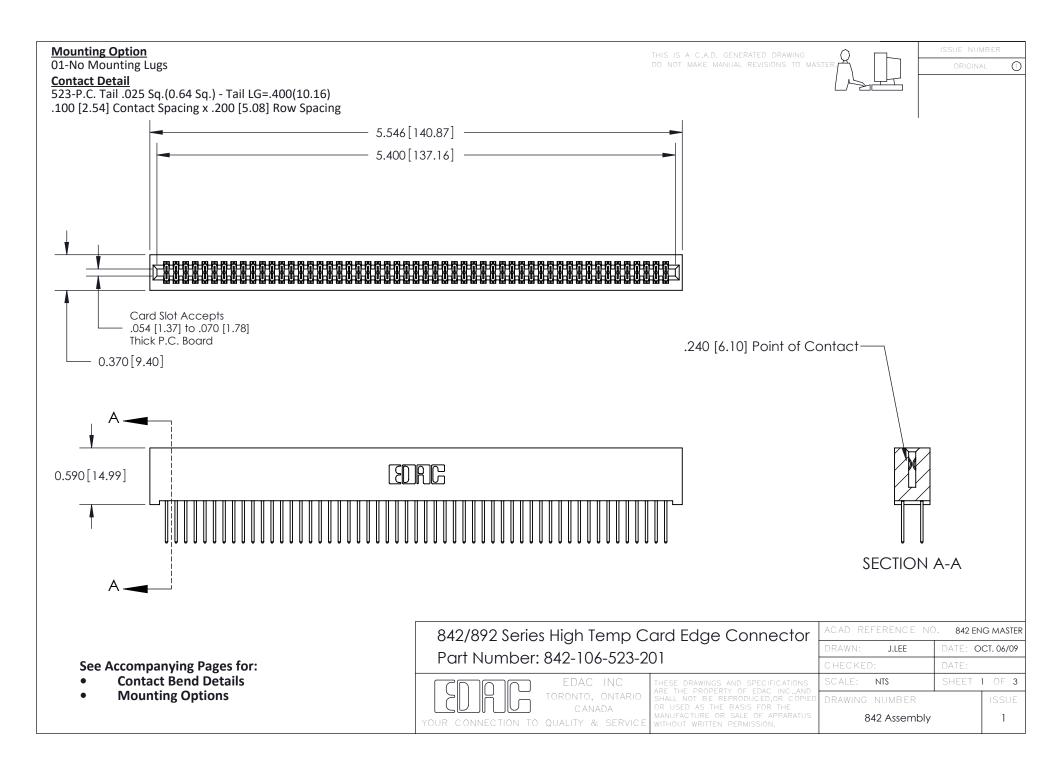

THIS IS A C.A.D. GENERATED DRAWING DO NOT MAKE MANUAL REVISIONS TO MASTER

ORIGINAL (1)



| 842/892 Series High Temp Card Edge Connector<br>Contact Bend Detail |                                                                                                 | ACAD REFERENCE NO. 842 ENG MASTER |             |                  |        |
|---------------------------------------------------------------------|-------------------------------------------------------------------------------------------------|-----------------------------------|-------------|------------------|--------|
|                                                                     |                                                                                                 | DRAWN:                            | J.LEE