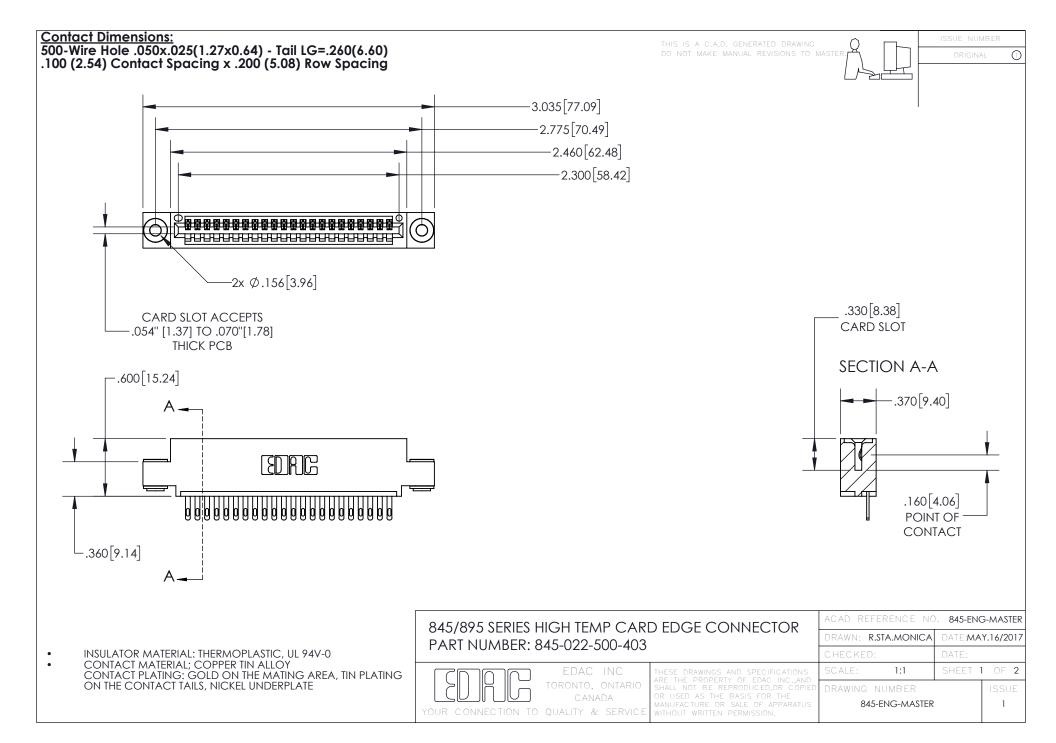

- INSULATOR MATERIAL: THERMOPLASTIC POLYESTER, UL 94V-0 DAP MATERIAL AVAILABLE UPON REQUEST
- CONTACT MATERIAL; COPPER ALLOY

CONTACT PLATING: GOLD ON THE MATING AREA, TIN PLATING ON THE CONTACT TAILS, NICKEL UNDERPLATE

## 845/895 SERIES HIGH TEMP CARD EDGE CONNECTOR CONTACT CODE 555,556,558,559,560 DIMENSIONS

YOUR CONNECTION TO QUALITY & SERVICE

|   | ACAD REFERENCE NO. 845-ENG-MASTER |                  |
|---|-----------------------------------|------------------|
|   | DRAWN: R.STA.MONICA               | DATE:MAY.16/2017 |
|   | CHECKED:                          | DATE:            |
| D | SCALE: 1:1                        | SHEET 2 OF 2     |
|   | DRAWING NUMBER                    | ISSUE            |

845-ENG-MASTER