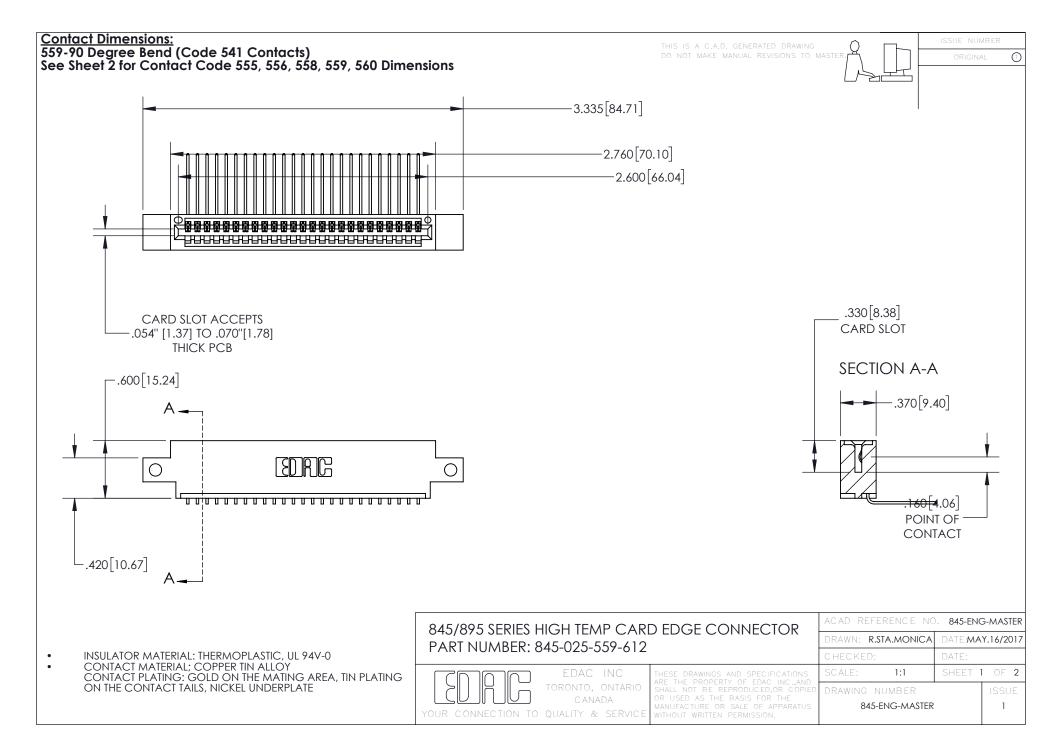

- INSULATOR MATERIAL: THERMOPLASTIC POLYESTER, UL 94V-0 DAP MATERIAL AVAILABLE UPON REQUEST
- CONTACT MATERIAL; COPPER ALLOY

CONTACT PLATING: GOLD ON THE MATING AREA, TIN PLATING ON THE CONTACT TAILS, NICKEL UNDERPLATE