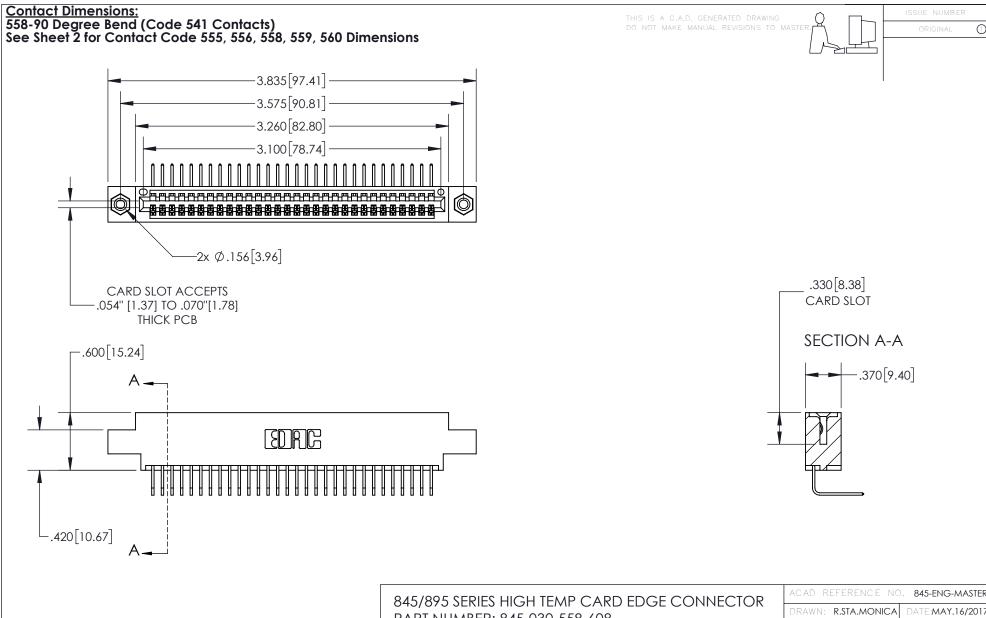

INSULATOR MATERIAL: THERMOPLASTIC, UL 94V-0

CONTACT MATERIAL; COPPER TIN ALLOY
CONTACT PLATING: GOLD ON THE MATING AREA, TIN PLATING
ON THE CONTACT TAILS, NICKEL UNDERPLATE

| 845/895 SERIES HIGH TEMP CARD EDGE CONNE | CTOR |
|------------------------------------------|------|
| PART NUMBER: 845-030-558-608             |      |

YOUR CONNECTION TO QUALITY & SERVICE

| ACAD REFERENCE NO. 845-ENG-MASTER    |              |  |
|--------------------------------------|--------------|--|
| DRAWN: R.STA.MONICA DATE:MAY.16/2017 |              |  |
| CHECKED:                             | DATE:        |  |
| SCALE: 1:1                           | SHEET 1 OF 2 |  |
| DRAWING NUMBER                       | ISSUE        |  |