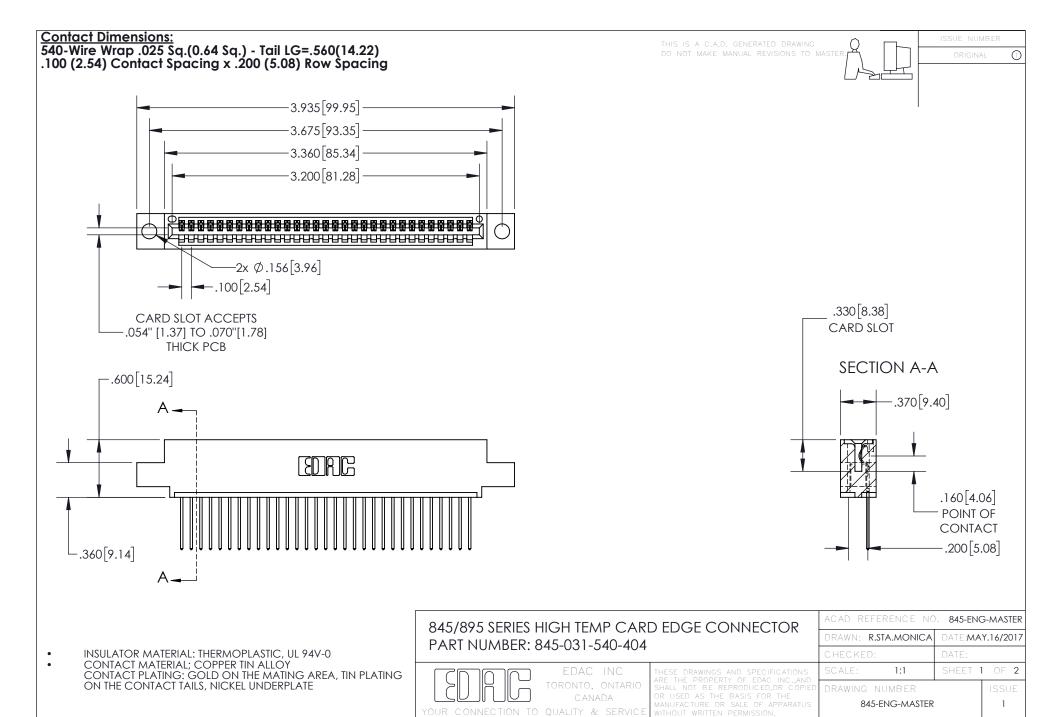

INSULATOR MATERIAL: THERMOPLASTIC POLYESTER, UL 94V-0 DAP MATERIAL AVAILABLE UPON REQUEST

**Contact Code 558** 

CONTACT MATERIAL; COPPER ALLOY CONTACT PLATING: GOLD ON THE MATING AREA, TIN PLATING ON THE CONTACT TAILS, NICKEL UNDERPLATE

## 845/895 SERIES HIGH TEMP CARD EDGE CONNECTOR CONTACT CODE 555,556,558,559,560 DIMENSIONS

YOUR CONNECTION TO QUALITY & SERVICE

Contact Code 559

|   | ACAD REFERENCE NO. 845-ENG-MASTER |                  |  |
|---|-----------------------------------|------------------|--|
|   | DRAWN: R.STA.MONICA               | DATE:MAY.16/2017 |  |
|   | CHECKED:                          | DATE:            |  |
|   | SCALE: 1:1                        | SHEET 2 OF 2     |  |
| D | DRAWING NUMBER                    | ISSUE            |  |

Contact Code 560