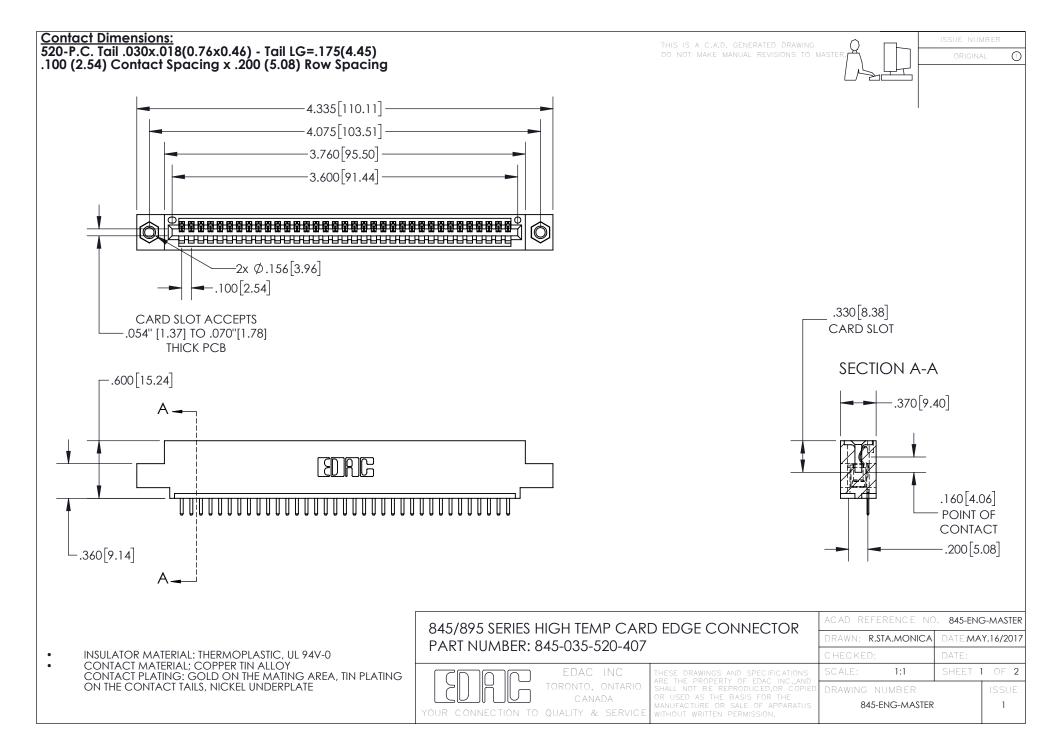

INSULATOR MATERIAL: THERMOPLASTIC POLYESTER, UL 94V-0 DAP MATERIAL AVAILABLE UPON REQUEST

**Contact Code 558** 

CONTACT MATERIAL; COPPER ALLOY CONTACT PLATING: GOLD ON THE MATING AREA, TIN PLATING ON THE CONTACT TAILS, NICKEL UNDERPLATE

## 845/895 SERIES HIGH TEMP CARD EDGE CONNECTOR CONTACT CODE 555,556,558,559,560 DIMENSIONS

YOUR CONNECTION TO QUALITY & SERVICE

Contact Code 559

|   | ACAD REFERENCE NO. 845-ENG-MASTER |                  |  |
|---|-----------------------------------|------------------|--|
|   | DRAWN: R.STA.MONICA               | DATE:MAY.16/2017 |  |
|   | CHECKED:                          | DATE:            |  |
|   | SCALE: 1:1                        | SHEET 2 OF 2     |  |
| D | DRAWING NUMBER                    | ISSUE            |  |

Contact Code 560