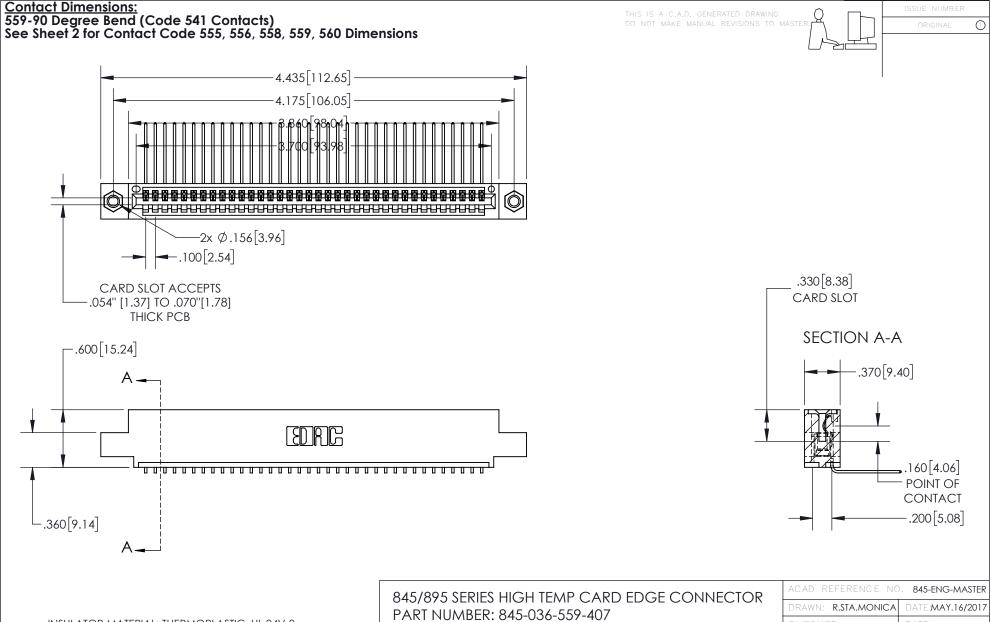

INSULATOR MATERIAL: THERMOPLASTIC, UL 94V-0 CONTACT MATERIAL; COPPER TIN ALLOY
CONTACT PLATING: GOLD ON THE MATING AREA, TIN PLATING
ON THE CONTACT TAILS, NICKEL UNDERPLATE

YOUR CONNECTION TO QUALITY & SERVICE