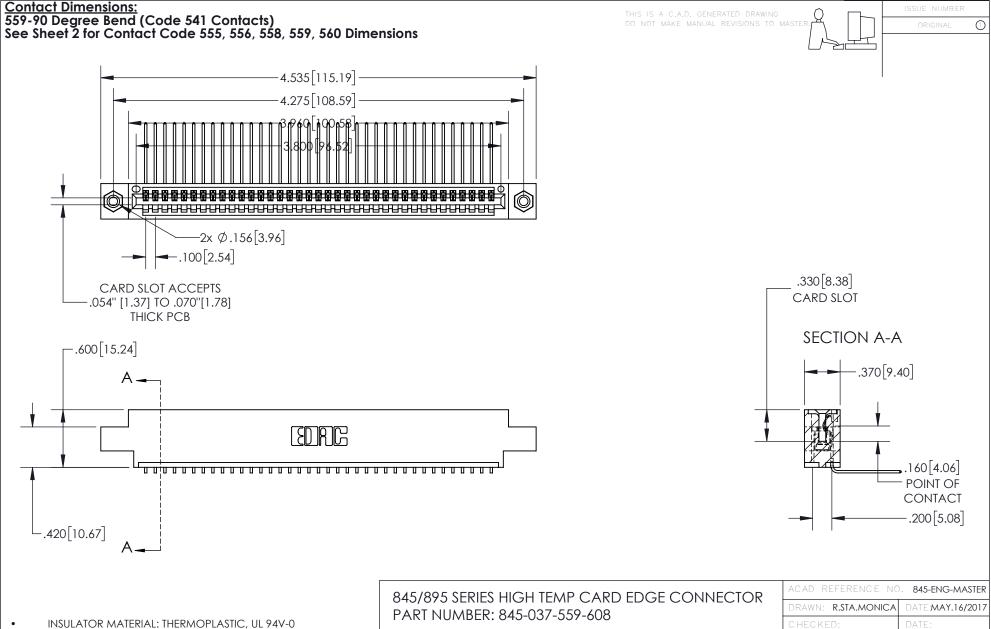

CONTACT MATERIAL; COPPER TIN ALLOY
CONTACT PLATING: GOLD ON THE MATING AREA, TIN PLATING
ON THE CONTACT TAILS, NICKEL UNDERPLATE

YOUR CONNECTION TO QUALITY & SERVICE

| ACAD REFERENCE NO. 845-ENG-MASIER |                  |
|-----------------------------------|------------------|
| DRAWN: R.STA.MONICA               | DATE:MAY.16/2017 |
| CHECKED:                          | DATE:            |
| SCALE: 1:1                        | SHEET 1 OF 2     |
| DRAWING NUMBER                    | ISSUE            |
| 845-ENG-MASTER                    | 1 1              |