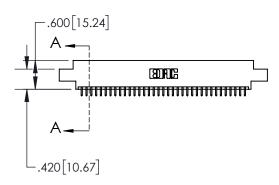

1

| .330[8.38]<br>CARD SLOT |                                   |  |  |  |
|-------------------------|-----------------------------------|--|--|--|
| -                       | .370[9.40]                        |  |  |  |
|                         | SECTION A-A                       |  |  |  |
| .150_3.8                | .160[4.06]<br>POINT OF<br>CONTACT |  |  |  |
| -                       | 200[5.08]                         |  |  |  |