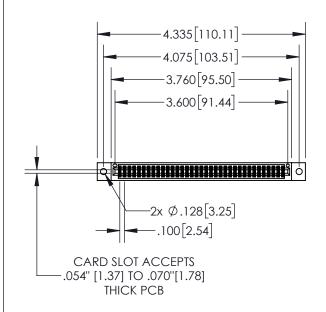

| 845/89 | SERIES HIGH TEMP CARD EDGE | CONNECTOR |
|--------|----------------------------|-----------|
| PART N | JMBER: 845-070-521-802     |           |

|   | DRAWN: R.STA.MONICA | DATE: <b>MA</b> | Y.16/2017 |
|---|---------------------|-----------------|-----------|
|   | CHECKED:            | DATE:           |           |
|   | SCALE: 1:2          | SHEET 1         | OF 2      |
| D | DRAWING NUMBER      |                 | ISSUE     |
|   | 845-ENG-MASTER      | 1               |           |