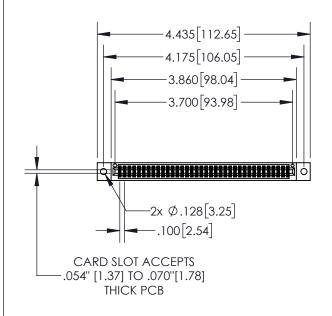

## **Contact Dimensions:**

560-Extender Board Bend (Code 523 Contacts) See Sheet 2 for Contact Code 555, 556, 558, 559, 560 Dimensions

- 845/895 SERIES HIGH TEMP CARD EDGE CONNECTOR PART NUMBER: 845-072-INSULATOR MATERIAL: THERMOPLASTIC, UL 94V-0
- CONTACT MATERIAL; COPPER TIN ALLOY
  CONTACT PLATING: GOLD ON THE MATING AREA, TIN PLATING
  ON THE CONTACT TAILS, NICKEL UNDERPLATE

ACAD REFERENCE NO. 845-ENG-MASTER

| 2-560-202          |                                                                   | DRAWN: R.STA.MONICA |              | DATE:MAY.16/2017 |       |
|--------------------|-------------------------------------------------------------------|---------------------|--------------|------------------|-------|
|                    |                                                                   | CHECKED:            |              | DATE:            |       |
| C INC              | THESE DRAWINGS AND SPECIFICATIONS ARE THE PROPERTY OF EDAC INCAND | SCALE:              | 1:2          | SHEET 1          | OF 2  |
| O, ONTARIO         | SHALL NOT BE REPRODUCED,OR COPIED OR USED AS THE BASIS FOR THE    | DRAWING             | NUMBER       |                  | ISSUE |
| ANADA<br>& SERVICE | MANUFACTURE OR SALE OF APPARATUS WITHOUT WRITTEN PERMISSION.      | 84                  | 5-ENG-MASTER |                  | 1     |