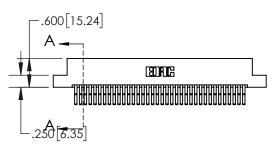

| .330[8.38]<br>CARD SLOT     |  |  |  |  |  |
|-----------------------------|--|--|--|--|--|
| 370[9.40]<br>SECTION A-A    |  |  |  |  |  |
| .160[4.06] POINT OF CONTACT |  |  |  |  |  |
| 200[5.08]                   |  |  |  |  |  |