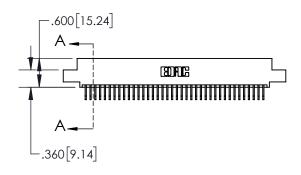

Contact Dimensions:
558-90 Degree Bend (Code 541 Contacts)
See Sheet 2 for Contact Code 555, 556, 558, 559, 560 Dimensions

- 8 INSULATOR MATERIAL: THERMOPLASTIC, UL 94V-0
- CONTACT MATERIAL; COPPER TIN ALLOY
  CONTACT PLATING: GOLD ON THE MATING AREA, TIN PLATING
  ON THE CONTACT TAILS, NICKEL UNDERPLATE

DO NOT MAKE MANUAL REVISIONS TO MASTER.

| .330[8.38]<br>CARD SLOT           |  |  |  |  |  |  |
|-----------------------------------|--|--|--|--|--|--|
| 370[9.40]<br>SECTION A-A          |  |  |  |  |  |  |
| .160[4.06]<br>POINT OF<br>CONTACT |  |  |  |  |  |  |
| 200[5.08]                         |  |  |  |  |  |  |