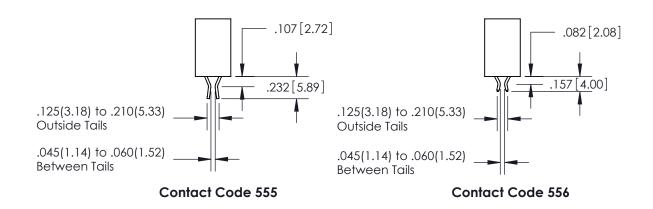

INSULATOR MATERIAL: THERMOPLASTIC POLYESTER, UL 94V-0 DAP MATERIAL AVAILABLE UPON REQUEST

CONTACT MATERIAL; COPPER ALLOY

**Contact Code 558** 

CONTACT PLATING: GOLD ON THE MATING AREA, TIN PLATING ON THE CONTACT TAILS, NICKEL UNDERPLATE

## 845/895 SERIES HIGH TEMP CARD EDGE CONNECTOR CONTACT CODE 555,556,558,559,560 DIMENSIONS

YOUR CONNECTION TO QUALITY & SERVICE

**Contact Code 559** 

|   | ACAD REFERENCE NO   | . 845-ENG-MASTER |  |  |  |  |
|---|---------------------|------------------|--|--|--|--|
|   | DRAWN: R.STA.MONICA | DATE:MAY.16/2017 |  |  |  |  |
|   | CHECKED:            | DATE:            |  |  |  |  |
|   | SCALE: 1:1          | SHEET 2 OF 2     |  |  |  |  |
| D | DRAWING NUMBER      | ISSUE            |  |  |  |  |