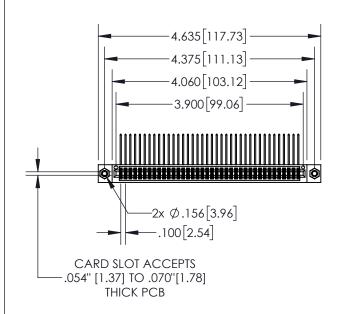

Contact Dimensions:
558-90 Degree Bend (Code 541 Contacts)
See Sheet 2 for Contact Code 555, 556, 558, 559, 560 Dimensions

- 8 INSULATOR MATERIAL: THERMOPLASTIC, UL 94V-0
- CONTACT MATERIAL; COPPER TIN ALLOY
  CONTACT PLATING: GOLD ON THE MATING AREA, TIN PLATING
  ON THE CONTACT TAILS, NICKEL UNDERPLATE

DO NOT MAKE MANUAL REVISIONS TO MASTER.

| .330[8.38]<br>CARD SLOT           |  |  |  |  |  |  |
|-----------------------------------|--|--|--|--|--|--|
| 370[9.40]<br>SECTION A-A          |  |  |  |  |  |  |
| .160[4.06]<br>POINT OF<br>CONTACT |  |  |  |  |  |  |
| 200[5.08]                         |  |  |  |  |  |  |