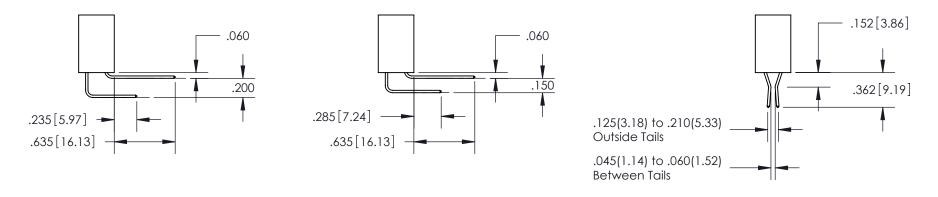

INSULATOR MATERIAL: THERMOPLASTIC POLYESTER, UL 94V-0 DAP MATERIAL AVAILABLE UPON REQUEST

CONTACT MATERIAL; COPPER ALLOY

**Contact Code 558** 

CONTACT PLATING: GOLD ON THE MATING AREA, TIN PLATING ON THE CONTACT TAILS, NICKEL UNDERPLATE

## 845/895 SERIES HIGH TEMP CARD EDGE CONNECTOR CONTACT CODE 555,556,558,559,560 DIMENSIONS

YOUR CONNECTION TO QUALITY & SERVICE

**Contact Code 559** 

|   | ACAD REFERENCE NO   | . 845-ENG-MASTER |  |  |  |  |
|---|---------------------|------------------|--|--|--|--|
|   | DRAWN: R.STA.MONICA | DATE:MAY.16/2017 |  |  |  |  |
|   | CHECKED:            | DATE:            |  |  |  |  |
|   | SCALE: 1:1          | SHEET 2 OF 2     |  |  |  |  |
| D | DRAWING NUMBER      | ISSUE            |  |  |  |  |

845-ENG-MASTER

Contact Code 560