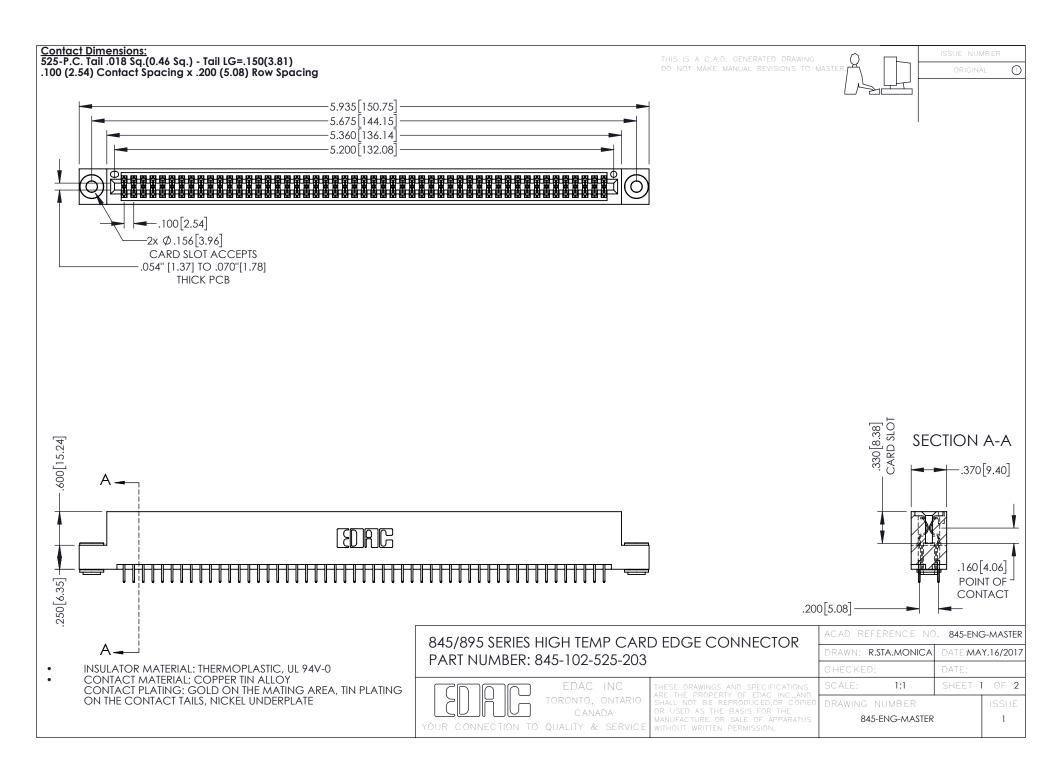

- INSULATOR MATERIAL: THERMOPLASTIC POLYESTER, UL 94V-0 DAP MATERIAL AVAILABLE UPON REQUEST
- CONTACT MATERIAL; COPPER ALLOY

**Contact Code 558** 

CONTACT PLATING: GOLD ON THE MATING AREA, TIN PLATING ON THE CONTACT TAILS, NICKEL UNDERPLATE

## 845/895 SERIES HIGH TEMP CARD EDGE CONNECTOR CONTACT CODE 555,556,558,559,560 DIMENSIONS

YOUR CONNECTION TO QUALITY & SERVICE

Contact Code 559

|   | ACAD REFERENCE NO   | . 845-ENG-MASTER |
|---|---------------------|------------------|
|   | DRAWN: R.STA.MONICA | DATE:MAY.16/2017 |
|   | CHECKED:            | DATE:            |
|   | SCALE: 1:1          | SHEET 2 OF 2     |
| D | DRAWING NUMBER      | ISSUE            |