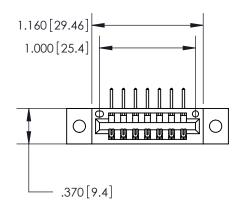

<u>Contact Dimensions:</u>
558-90 Degree Bend (Code 541 Contacts)
See Sheet 2 for Contact Code 555, 556, 558, 559, 560 Dimensions

THIS IS A C.A.D. GENERATED DRAWING DO NOT MAKE MANUAL REVISIONS TO MASTER.

846/896 SERIES HIGH TEMP CARD EDGE CONNECTOR PART NUMBER: 846-007-558-102

YOUR CONNECTION TO QUALITY & SERVICE

**EDAC INC** TORONTO, ONTARIO CANADA

THESE DRAWINGS AND SPECIFICATIONS ARE THE PROPERTY OF EDAC INC.,AND SHALL NOT BE REPRODUCED, OR COPIED OR USED AS THE BASIS FOR THE MANUFACTURE OR SALE OF APPARATUS WITHOUT WRITTEN PERMISSION.

Card Slot Accepts .054 [1.37] to .070 [1.78] Thick P.C. Board .330[8.38] Card Slot -.160 [4.07] Point of Contact —

THIS IS A C.A.D. GENERATED DRAWING DO NOT MAKE MANUAL REVISIONS TO MASTER.

ISSUE NUMBER