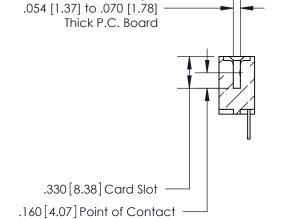

**Contact Code 560** 

INSULATOR MATERIAL: THERMOPLASTIC POLYESTER, UL 94V-0 CONTACT MATERIAL; COPPER, NICKEL, TIN ALLOY CA-725 CONTACT PLATING: GOLD ON THE MATING AREA, TIN-LEAD ON THE CONTACT TAILS, NICKEL UNDERPLATE

**Contact Code 558** 

## 846/896 SERIES HIGH TEMP CARD EDGE CONNECTOR CONTACT CODE 555,556,558,559,560 DIMENSIONS

.150 [3.81]

YOUR CONNECTION TO QUALITY & SERVICE

**Contact Code 559** 

**EDAC INC** TORONTO, ONTARIO CANADA

THESE DRAWINGS AND SPECIFICATIONS ARE THE PROPERTY OF EDAC INC.,AND SHALL NOT BE REPRODUCED, OR COPIED OR USED AS THE BASIS FOR THE MANUFACTURE OR SALE OF APPARATUS WITHOUT WRITTEN PERMISSION.