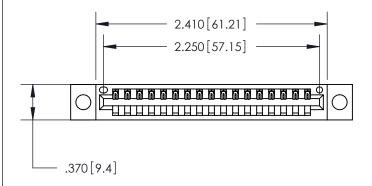

<u>Contact Dimensions:</u>
500-Wire Hole .050x.025 (1.27x0.64) - Tail LG. =.260 (6.60) .125 (3.18) Contact Spacing x .250 (6.35) Row Spacing

THIS IS A C.A.D. GENERATED DRAWING DO NOT MAKE MANUAL REVISIONS TO MASTER.

ISSUE NUMBER

ORIGINAL

INSULATOR MATERIAL: THERMOPLASTIC POLYESTER, UL 94V-0 CONTACT MATERIAL; COPPER, NICKEL, TIN ALLOY CA-725 CONTACT PLATING: GOLD ON THE MATING AREA, TIN-LEAD

ON THE CONTACT TAILS, NICKEL UNDERPLATE