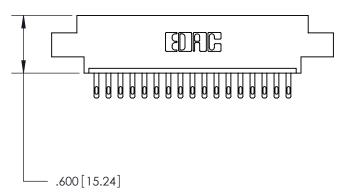

Card Slot Accepts

846/896 SERIES HIGH TEMP CARD EDGE CONNECTOR PART NUMBER: 846-017-500-604

YOUR CONNECTION TO QUALITY & SERVICE

**EDAC INC** TORONTO, ONTARIO CANADA

THESE DRAWINGS AND SPECIFICATIONS ARE THE PROPERTY OF EDAC INC.,AND SHALL NOT BE REPRODUCED, OR COPIED OR USED AS THE BASIS FOR THE MANUFACTURE OR SALE OF APPARATUS WITHOUT WRITTEN PERMISSION.