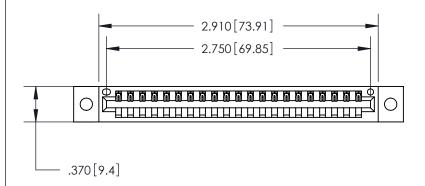

<u>Contact Dimensions:</u> 520-P.C. Tail .030x.018 (0.76x0.46) - Tail LG. =.175 (4.45) .125 (3.18) Contact Spacing x .250 (6.35) Row Spacing

THIS IS A C.A.D. GENERATED DRAWING DO NOT MAKE MANUAL REVISIONS TO MASTER.

ISSUE NUMBER

ORIGINAL

EDRG .600 [15.24]

> 846/896 SERIES HIGH TEMP CARD EDGE CONNECTOR PART NUMBER: 846-021-520-602

**EDAC INC** TORONTO, ONTARIO CANADA

THESE DRAWINGS AND SPECIFICATIONS ARE THE PROPERTY OF EDAC INC., AND SHALL NOT BE REPRODUCED, OR COPIED OR USED AS THE BASIS FOR THE MANUFACTURE OR SALE OF APPARATUS WITHOUT WRITTEN PERMISSION.

| ACAD REFERENCE NO. | 846-ENG-MASTER   |
|--------------------|------------------|
| DRAWN: J.LEE       | DATE: APR. 22/09 |
| CHECKED:           | DATE:            |
| SCALE: 1:1         | SHEET 1 OF 2     |
| DRAWING NUMBER     | ISSUE            |
| 846-ENG-MASTER     | 1                |