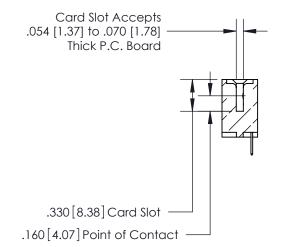

ISSUE NUMBER

.165[4.19]

.375 [9.54]

ORIGINAL

1

.060 [1.52] .125(3.18) to .210(5.33) **Outside Tails** .125(3.18) to .210(5.33) **Outside Tails** 

**Contact Code 560** 

INSULATOR MATERIAL: THERMOPLASTIC POLYESTER, UL 94V-0 CONTACT MATERIAL; COPPER, NICKEL, TIN ALLOY CA-725 CONTACT PLATING: GOLD ON THE MATING AREA, TIN-LEAD ON THE CONTACT TAILS, NICKEL UNDERPLATE

**Contact Code 558** 

## 846/896 SERIES HIGH TEMP CARD EDGE CONNECTOR CONTACT CODE 555,556,558,559,560 DIMENSIONS

.150 [3.81]

YOUR CONNECTION TO QUALITY & SERVICE

**Contact Code 559** 

**EDAC INC** TORONTO, ONTARIO CANADA

THESE DRAWINGS AND SPECIFICATIONS ARE THE PROPERTY OF EDAC INC.,AND SHALL NOT BE REPRODUCED, OR COPIED OR USED AS THE BASIS FOR THE MANUFACTURE OR SALE OF APPARATUS WITHOUT WRITTEN PERMISSION.