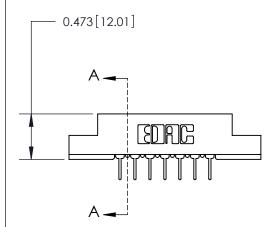

## **Contact Detail**

PC Tail .023x.013(0.58x0.33) - Tail LG=.213(5.41)

.156 [3.96] Contact Spacing x .200 [5.08] Row Spacing

**See Accompanying Page for:** 

**Contact Bend Details** 

**SECTION A-A** 

.095 [2.41] Point of Contact (Measured from bottom of Card Slot) Card Slot Accepts .054 [1.37] to .070 [1.78] Thick P.C. Board