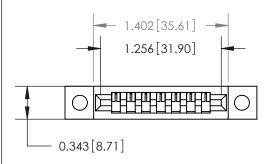

## **Mounting Option**

.128 (3.25) Dia. Mounting Holes

| 807/857 Series High Temp Card Edge Connector |
|----------------------------------------------|
| Part Number: 857-007-431-102                 |

YOUR CONNECTION TO QUALITY & SERVICE

|   | DRAWN: J.LEE   | DATE: AUG. 11/09 |        |
|---|----------------|------------------|--------|
|   | CHECKED:       | DATE:            |        |
|   | SCALE: NTS     | SHEET            | 1 OF 2 |
| D | DRAWING NUMBER |                  | ISSUE  |
|   | 807 Assembly   |                  | 1      |