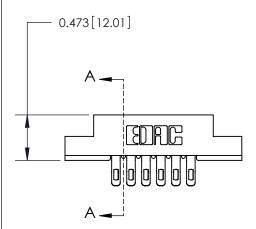

## **Contact Detail**

Extender Board Bend (Code 500 Contacts) .156 [3.96] Contact Spacing x .200 [5.08] Row Spacing

1.246[31.65] 1.100 [27.94] 0.343[8.71]

**See Accompanying Page for:** 

**Contact Bend Details** 

1

**SECTION A-A** 

.095 [2.41] Point of Contact (Measured from bottom of Card Slot) Card Slot Accepts .054 [1.37] to .070 [1.78] Thick P.C. Board

| 807/857 Series High Temp Card Edge Connector |
|----------------------------------------------|
| Part Number: 857-012-455-208                 |