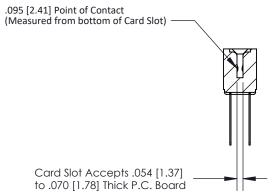

## **Contact Detail**

Wire Wrap .046x.013(1.17x0.33) - Tail LG=.520(13.21) .156 [3.96] Contact Spacing x .200 [5.08] Row Spacing

**See Accompanying Page for:** 

**Contact Bend Details** 

**SECTION A-A** 

807/857 Series High Temp Card Edge Connector Part Number: 857-020-542-202