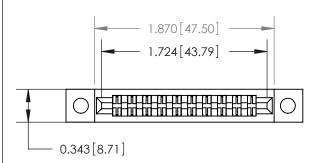

## **Mounting Option**

.128 (3.25) Dia. Mounting Holes

## **Contact Detail**

Wire Wrap .046x.013(1.17x0.33) - Tail LG=.520(13.21) .156 [3.96] Contact Spacing x .200 [5.08] Row Spacing





**See Accompanying Page for:** 

**Contact Bend Details** 



**SECTION A-A** 



807/857 Series High Temp Card Edge Connector Part Number: 857-020-542-202

YOUR CONNECTION TO QUALITY & SERVICE

| ACAD REFERENCE NO. 807 ENG MASIER |                  |
|-----------------------------------|------------------|
| DRAWN: J.LEE                      | DATE: AUG. 11/09 |
| CHECKED:                          | DATE:            |
| SCALE: NTS                        | SHEET 1 OF 2     |
| DRAWING NUMBER                    | ISSUE            |

807 Assembly