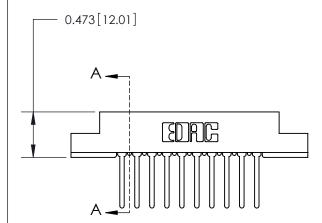

## **Mounting Option**

.128 (3.25) Dia. Mounting Holes

## **Contact Detail**

Wire Wrap .046x.013(1.17x0.33) - Tail LG=.520(13.21) .156 [3.96] Contact Spacing x .200 [5.08] Row Spacing





**See Accompanying Page for:** 

**Contact Bend Details** 



**SECTION A-A** 



807/857 Series High Temp Card Edge Connector Part Number: 857-020-542-202

YOUR CONNECTION TO QUALITY & SERVICE

| ACAD REFERENCE NO. 807 ENG MASIER |                  |
|-----------------------------------|------------------|
| DRAWN: J.LEE                      | DATE: AUG. 11/09 |
| CHECKED:                          | DATE:            |
| SCALE: NTS                        | SHEET 1 OF 2     |
| DRAWING NUMBER                    | ISSUE            |

807 Assembly