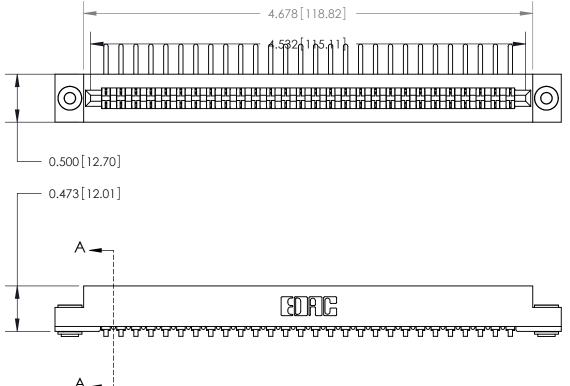

**Mounting Option** .116 (2.95) I.D. Floating Eyelets **Contact Detail** 

90 Degree Bend (Code 541 Contacts)

.156 [3.96] Contact Spacing x .200 [5.08] Row Spacing

**SECTION A-A** 

.175 [4.45] Point of Contact (Measured from bottom of Card Slot)

Card Slot Accepts .054 [1.37] to .070 [1.78] Thick P.C. Board

**See Accompanying Page for:** 

**Contact Bend Details** 

807/857 Series High Temp Card Edge Connector Part Number: 857-028-557-103

YOUR CONNECTION TO QUALITY & SERVICE