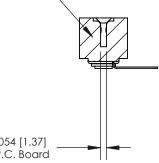

**Mounting Option** .116 (2.95) I.D. Floating Eyelets **Contact Detail** 

90 Degree Bend (Code 541 Contacts)

.156 [3.96] Contact Spacing x .200 [5.08] Row Spacing

**SECTION A-A** 

.175 [4.45] Point of Contact (Measured from bottom of Card Slot)

Card Slot Accepts .054 [1.37] to .070 [1.78] Thick P.C. Board

**See Accompanying Page for:** 

**Contact Bend Details** 

807/857 Series High Temp Card Edge Connector Part Number: 857-028-557-103

YOUR CONNECTION TO QUALITY & SERVICE