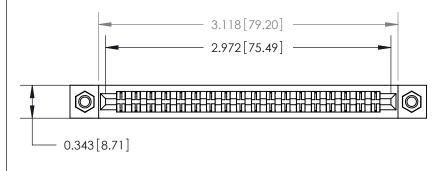

Card Slot Accepts .054 [1.37] to .070 [1.78] Thick P.C. Board

See Accompanying Page for:

**Contact Bend Details** 

807/857 Series High Temp Card Edge Connector Part Number: 857-036-400-207

| ACAD REFERENCE NO. 607 ENG MASIER |                  |
|-----------------------------------|------------------|
| DRAWN: J.LEE                      | DATE: AUG. 11/09 |
| CHECKED:                          | DATE:            |
| SCALE: NTS                        | SHEET 1 OF 2     |
| DRAWING NUMBER                    | ISSUE            |