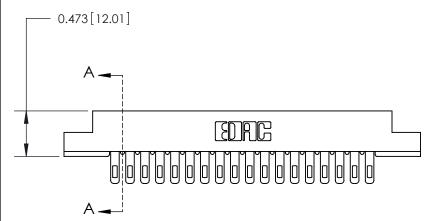

## **Contact Detail**

Wire Hole .087x.013(2.21x0.33) - Tail LG .282(7.16)

.156 [3.96] Contact Spacing x .200 [5.08] Row Spacing

**SECTION A-A** 

.095 [2.41] Point of Contact (Measured from bottom of Card Slot)

Card Slot Accepts .054 [1.37] to .070 [1.78] Thick P.C. Board

See Accompanying Page for:

**Contact Bend Details** 

807/857 Series High Temp Card Edge Connector Part Number: 857-036-400-207

| ACAD REFERENCE NO. 607 ENG MASIER |                  |
|-----------------------------------|------------------|
| DRAWN: J.LEE                      | DATE: AUG. 11/09 |
| CHECKED:                          | DATE:            |
| SCALE: NTS                        | SHEET 1 OF 2     |
| DRAWING NUMBER                    | ISSUE            |