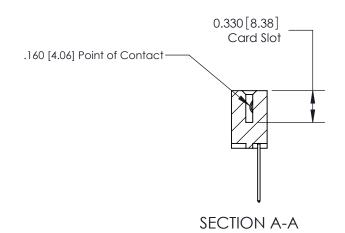

## **Contact Detail**

540-Wire Wrap .025 Sq.(0.64 Sq.) - Tail LG=.560(14.22) .156 [3.96] Contact Spacing x .200 [5.08] Row Spacing

**See Accompanying Pages for:** 

**Contact Bend Details** 

THIS IS A C.A.D. GENERATED DRAWING DO NOT MAKE MANUAL REVISIONS TO MASTER.