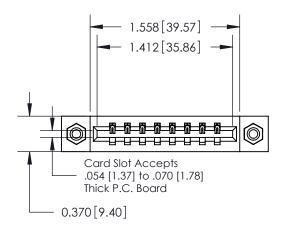

## **Mounting Option**

08-#4-40 Unified Threaded Inserts

## **Contact Detail**

540-Wire Wrap .025 Sq.(0.64 Sq.) - Tail LG=.560(14.22) .156 [3.96] Contact Spacing x .200 [5.08] Row Spacing





**See Accompanying Pages for:** 

**Contact Bend Details** 

THIS IS A C.A.D. GENERATED DRAWING DO NOT MAKE MANUAL REVISIONS TO MASTER.



ISSUE NUMBER

ORIGINAL

1



| 837/887 Series High Temp Card Edge Connector |
|----------------------------------------------|
| Part Number: 887-008-540-608                 |



**EDAC INC** TORONTO, ONTARIO CANADA

THESE DRAWINGS AND SPECIFICATIONS ARE THE PROPERTY OF EDAC INC.,AND SHALL NOT BE REPRODUCED, OR COPIED OR USED AS THE BASIS FOR THE MANUFACTURE OR SALE OF APPARATUS WITHOUT WRITTEN PERMISSION.

| ACAD REFERENCE NO. | 837 ENG MASTER   |  |  |  |
|--------------------|------------------|--|--|--|
| DRAWN: J.LEE       | DATE: OCT. 06/09 |  |  |  |
| CHECKED:           | DATE:            |  |  |  |
| SCALE: NTS         | SHEET 1 OF 2     |