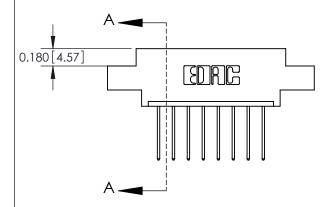

## **Contact Detail**

540-Wire Wrap .025 Sq.(0.64 Sq.) - Tail LG=.560(14.22) .156 [3.96] Contact Spacing x .200 [5.08] Row Spacing

**See Accompanying Pages for:** 

**Contact Bend Details** 

THIS IS A C.A.D. GENERATED DRAWING DO NOT MAKE MANUAL REVISIONS TO MASTER.