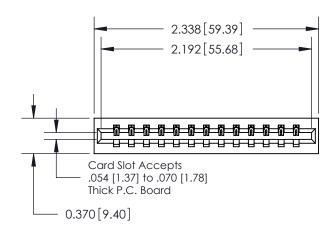

**Mounting Option** 

01-No Mounting Lugs

## **Contact Detail**

523-P.C. Tail .025 Sq.(0.64 Sq.) - Tail LG=.390(9.91) .156 [3.96] Contact Spacing x .200 [5.08] Row Spacing





837/887 Series High Temp Card Edge Connector Part Number: 887-013-523-101

CANADA

**EDAC INC** TORONTO, ONTARIO YOUR CONNECTION TO QUALITY & SERVICE

THESE DRAWINGS AND SPECIFICATIONS ARE THE PROPERTY OF EDAC INC.,AND SHALL NOT BE REPRODUCED, OR COPIED OR USED AS THE BASIS FOR THE MANUFACTURE OR SALE OF APPARATUS WITHOUT WRITTEN PERMISSION.

ACAD REFERENCE NO. 837 ENG MASTER DRAWN: J.LEE DATE: OCT. 06/09 CHECKED: DATE: SHEET 1 OF 2 SCALE: NTS DRAWING NUMBER **ISSUE** 

837 Assembly

SECTION A-A

ISSUE NUMBER

ORIGINAL

THIS IS A C.A.D. GENERATED DRAWING DO NOT MAKE MANUAL REVISIONS TO MASTER.



**See Accompanying Pages for: Contact Bend Details** 



ISSUE NUMBER

ORIGINAL

1



|  | 837/887 Series High Temp Card Edge Connector<br>Contact Bend Detail   |