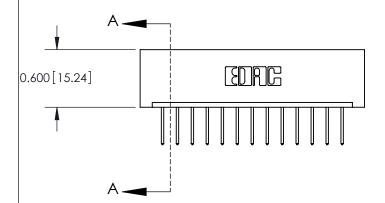

ACAD REFERENCE NO. 837 ENG MASTER DRAWN: J.LEE DATE: OCT. 06/09 CHECKED: DATE: SHEET 1 OF 2 SCALE: NTS DRAWING NUMBER **ISSUE** 

837 Assembly

SECTION A-A

ISSUE NUMBER

ORIGINAL

THIS IS A C.A.D. GENERATED DRAWING DO NOT MAKE MANUAL REVISIONS TO MASTER.