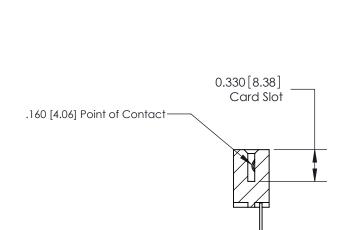

## **Contact Detail**

523-P.C. Tail .025 Sq.(0.64 Sq.) - Tail LG=.390(9.91) .156 [3.96] Contact Spacing x .200 [5.08] Row Spacing

837/887 Series High Temp Card Edge Connector Part Number: 887-013-523-101