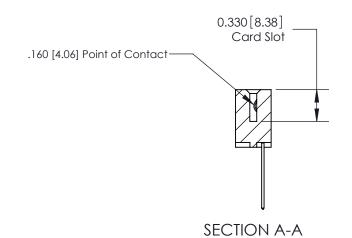

## **Contact Detail**

542-Wire Wrap .025 Sq.(0.64 Sq.) - Tail LG=.645(16.38) .156 [3.96] Contact Spacing x .200 [5.08] Row Spacing

> 2.494[63.35] 2.348 [59.64] Card Slot Accepts .054 [1.37] to .070 [1.78] Thick P.C. Board 0.370 [9.40]