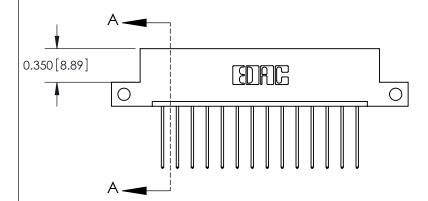

**Mounting Option** 

12-.128 (3.25) Dia. Side Mounting Holes

## **Contact Detail**

542-Wire Wrap .025 Sq.(0.64 Sq.) - Tail LG=.645(16.38) .156 [3.96] Contact Spacing x .200 [5.08] Row Spacing

> 2.494[63.35] 2.348 [59.64] Card Slot Accepts .054 [1.37] to .070 [1.78] Thick P.C. Board 0.370 [9.40]

THIS IS A C.A.D. GENERATED DRAWING DO NOT MAKE MANUAL REVISIONS TO MASTER.

ISSUE NUMBER

ORIGINAL

837/887 Series High Temp Card Edge Connector Part Number: 887-014-542-112

YOUR CONNECTION TO QUALITY & SERVICE