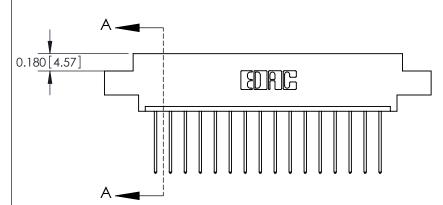

## **Contact Detail**

542-Wire Wrap .025 Sq.(0.64 Sq.) - Tail LG=.645(16.38)

.156 [3.96] Contact Spacing x .200 [5.08] Row Spacing

ISSUE NUMBER

ORIGINAL

0.330[8.38] Card Slot .160 [4.06] Point of Contact SECTION A-A

**See Accompanying Pages for:** 

**Contact Bend Details** 

837/887 Series High Temp Card Edge Connector Part Number: 887-016-542-607

**EDAC INC** TORONTO, ONTARIO CANADA

THESE DRAWINGS AND SPECIFICATIONS ARE THE PROPERTY OF EDAC INC.,AND SHALL NOT BE REPRODUCED, OR COPIED OR USED AS THE BASIS FOR THE MANUFACTURE OR SALE OF APPARATUS WITHOUT WRITTEN PERMISSION.