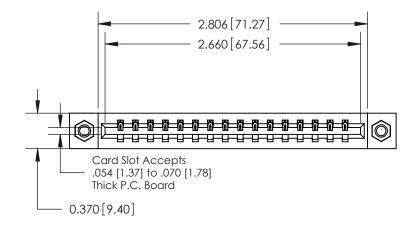

**Mounting Option** 

07-M3-0.5 Metric Threaded Inserts

## **Contact Detail**

542-Wire Wrap .025 Sq.(0.64 Sq.) - Tail LG=.645(16.38)

.156 [3.96] Contact Spacing x .200 [5.08] Row Spacing

ISSUE NUMBER

ORIGINAL

0.330[8.38] Card Slot .160 [4.06] Point of Contact SECTION A-A

**See Accompanying Pages for:** 

**Contact Bend Details** 

837/887 Series High Temp Card Edge Connector Part Number: 887-016-542-607

**EDAC INC** TORONTO, ONTARIO CANADA

THESE DRAWINGS AND SPECIFICATIONS ARE THE PROPERTY OF EDAC INC.,AND SHALL NOT BE REPRODUCED, OR COPIED OR USED AS THE BASIS FOR THE MANUFACTURE OR SALE OF APPARATUS WITHOUT WRITTEN PERMISSION.