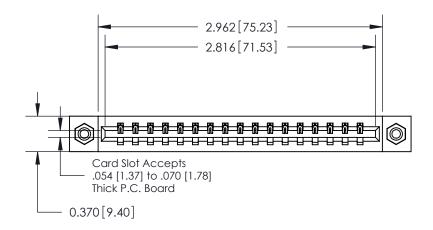

**Mounting Option** 

08-#4-40 Unified Threaded Inserts

## **Contact Detail**

542-Wire Wrap .025 Sq.(0.64 Sq.) - Tail LG=.645(16.38)

.156 [3.96] Contact Spacing x .200 [5.08] Row Spacing

ISSUE NUMBER ORIGINAL

0.330[8.38] Card Slot .160 [4.06] Point of Contact **SECTION A-A** 

**See Accompanying Pages for:** 

**Contact Bend Details** 

837/887 Series High Temp Card Edge Connector Part Number: 887-017-542-608

YOUR CONNECTION TO QUALITY & SERVICE

**EDAC INC** TORONTO, ONTARIO CANADA