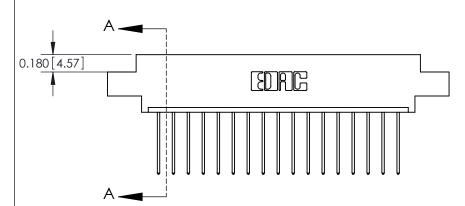

ISSUE NUMBER

ORIGINAL

1

|                     | 837/887 Series High Temp Card Edge Connector                                      |                                                                     | ACAD REFERENCE | NO. 837 EN       | 837 ENG MASTER |  |
|---------------------|-----------------------------------------------------------------------------------|---------------------------------------------------------------------|----------------|------------------|----------------|--|
| Contact Bend Detail |                                                                                   | DRAWN: J.LEE                                                        | DATE: OC       | DATE: OCT. 06/09 |                |  |
|                     | Confact Bend Defail                                                               |                                                                     | CHECKED:       | DATE:            | DATE:          |  |
| EDAC INC            | THESE DRAWINGS AND SPECIFICATIONS                                                 | SCALE: NTS                                                          | SHEET          | 2 <b>OF</b> 2    |                |  |
|                     | TORONTO, ONTARIO SHALL NOT BE REPRODUCED, OR CONTROL OR USED AS THE BASIS FOR THE | ARE THE PROPERTY OF EDAC INC.,AND SHALL NOT BE REPRODUCED,OR COPIED | DRAWING NUMBER |                  | ISSUE          |  |
|                     |                                                                                   | MANUFACTURE OR SALE OF APPARATUS                                    | 837 Assembly   |                  | 1              |  |