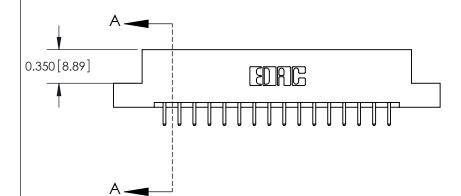

**Mounting Option** 

04-.156 (3.96) Dia. Mounting Holes

ISSUE NUMBER

ORIGINAL

**See Accompanying Pages for:** 

**Contact Bend Details** 

837/887 Series High Temp Card Edge Connector Part Number: 887-032-520-204

|                    | EDAC INC          |  |  |
|--------------------|-------------------|--|--|
|                    | TORONTO, ONTARIO  |  |  |
|                    | CANADA            |  |  |
| YOUR CONNECTION TO | QUALITY & SERVICE |  |  |