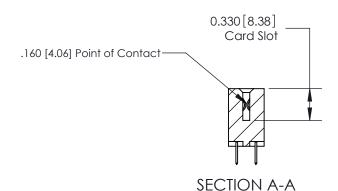

## **Contact Detail**

520-P.C. Tail .030x.018(0.76x0.46) - Tail LG=.175(4.45)

.156 [3.96] Contact Spacing x .200 [5.08] Row Spacing

THIS IS A C.A.D. GENERATED DRAWING DO NOT MAKE MANUAL REVISIONS TO MASTER.

ISSUE NUMBER

ORIGINAL

1

| 837/887 Series High Temp Card Edge Connector<br>Contact Bend Detail |                                                                                                                                                                                                                                                                          | ACAD REFERENCE                   | NO. 837 EN   | 837 ENG MASTER   |       |  |
|---------------------------------------------------------------------|--------------------------------------------------------------------------------------------------------------------------------------------------------------------------------------------------------------------------------------------------------------------------|----------------------------------|--------------|------------------|-------|--|
|                                                                     |                                                                                                                                                                                                                                                                          | DRAWN: J.LEE                     | DATE: OC     | DATE: OCT. 06/09 |       |  |
|                                                                     | Confact bend Defail                                                                                                                                                                                                                                                      |                                  | CHECKED:     | DATE:            | DATE: |  |
|                                                                     | EDAC INC TORONTO, ONTARIO CANADA YOUR CONNECTION TO QUALITY & SERVICE  THESE DRAWINGS AND SPECIFICATIONS ARE THE PROPERTY OF EDAC INC., AND SHALL NOT BE REPRODUCED, OR COPIED OR USED AS THE BASIS FOR THE MANUFACTURE OR SALE OF APPARATUS WITHOUT WRITTEN PERMISSION. | SCALE: NTS                       | SHEET        | 2 <b>OF</b> 2    |       |  |
|                                                                     |                                                                                                                                                                                                                                                                          | DRAWING NUMBER                   |              | ISSUE            |       |  |
|                                                                     |                                                                                                                                                                                                                                                                          | MANUFACTURE OR SALE OF APPARATUS | 837 Assembly |                  | 1     |  |