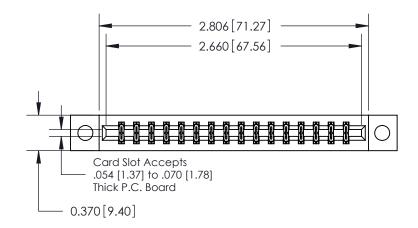

## **Contact Detail**

520-P.C. Tail .030x.018(0.76x0.46) - Tail LG=.175(4.45)

.156 [3.96] Contact Spacing x .200 [5.08] Row Spacing

THIS IS A C.A.D. GENERATED DRAWING DO NOT MAKE MANUAL REVISIONS TO MASTER.

ISSUE NUMBER

ORIGINAL

**See Accompanying Pages for:** 

**Contact Bend Details** 

837/887 Series High Temp Card Edge Connector Part Number: 887-032-520-204

|                    | EDAC INC          |  |  |
|--------------------|-------------------|--|--|
|                    | TORONTO, ONTARIO  |  |  |
|                    | CANADA            |  |  |
| YOUR CONNECTION TO | QUALITY & SERVICE |  |  |