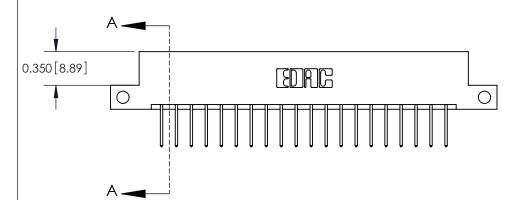

**Mounting Option** 

12-.128 (3.25) Dia. Side Mounting Holes

## **Contact Detail**

523-P.C. Tail .025 Sq.(0.64 Sq.) - Tail LG=.390(9.91)

.156 [3.96] Contact Spacing x .200 [5.08] Row Spacing





THIS IS A C.A.D. GENERATED DRAWING DO NOT MAKE MANUAL REVISIONS TO MASTER.



ISSUE NUMBER

ORIGINAL



**See Accompanying Pages for:** 

**Contact Bend Details** 

837/887 Series High Temp Card Edge Connector Part Number: 887-040-523-212



**EDAC INC** TORONTO, ONTARIO CANADA

THESE DRAWINGS AND SPECIFICATIONS ARE THE PROPERTY OF EDAC INC.,AND SHALL NOT BE REPRODUCED, OR COPIED OR USED AS THE BASIS FOR THE MANUFACTURE OR SALE OF APPARATUS WITHOUT WRITTEN PERMISSION.

| ACAD REFERENCE NO. | 837 ENG MASTER   |  |  |
|--------------------|------------------|--|--|
| DRAWN: J.LEE       | DATE: OCT. 06/09 |  |  |
| CHECKED:           | DATE:            |  |  |
| SCALE: NTS         | SHEET 1 OF 2     |  |  |
| DRAWING NUMBER     | ISSUE            |  |  |
| 837 Assembly       | 1