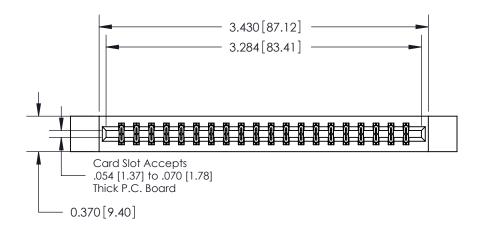

## **Contact Detail**

523-P.C. Tail .025 Sq.(0.64 Sq.) - Tail LG=.390(9.91)

.156 [3.96] Contact Spacing x .200 [5.08] Row Spacing

THIS IS A C.A.D. GENERATED DRAWING DO NOT MAKE MANUAL REVISIONS TO MASTER.