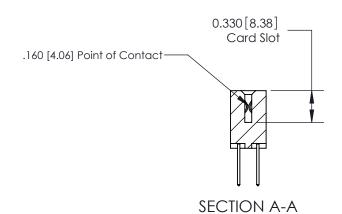

## **Contact Detail**

523-P.C. Tail .025 Sq.(0.64 Sq.) - Tail LG=.390(9.91)

.156 [3.96] Contact Spacing x .200 [5.08] Row Spacing

THIS IS A C.A.D. GENERATED DRAWING DO NOT MAKE MANUAL REVISIONS TO MASTER.