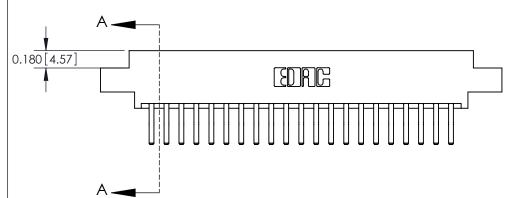

## **Contact Detail**

560-Extender Board Bend (Code 523 Contacts)

.156 [3.96] Contact Spacing x .200 [5.08] Row Spacing

THIS IS A C.A.D. GENERATED DRAWING DO NOT MAKE MANUAL REVISIONS TO MASTER.

ISSUE NUMBER