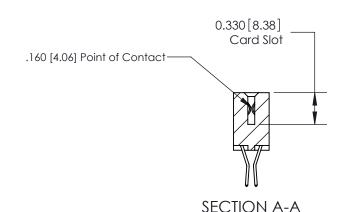

## **Contact Detail**

560-Extender Board Bend (Code 523 Contacts)

.156 [3.96] Contact Spacing x .200 [5.08] Row Spacing

THIS IS A C.A.D. GENERATED DRAWING DO NOT MAKE MANUAL REVISIONS TO MASTER.

ISSUE NUMBER