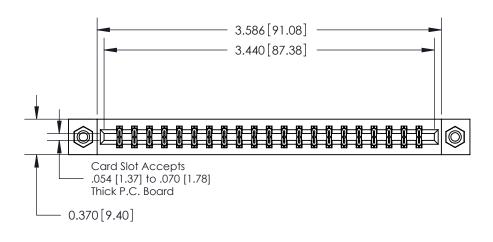

## **Contact Detail**

560-Extender Board Bend (Code 523 Contacts)

.156 [3.96] Contact Spacing x .200 [5.08] Row Spacing

THIS IS A C.A.D. GENERATED DRAWING DO NOT MAKE MANUAL REVISIONS TO MASTER.

ISSUE NUMBER

**Mounting Option** 

08-#4-40 Unified Threaded Inserts