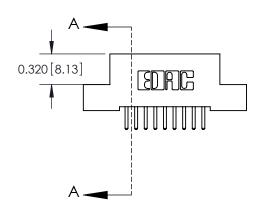

.240 [6.10] Point of Contact-

842/892 Series High Temp Card Edge Connector Part Number: 892-018-520-208

|    | CHECKED: |        |  |  |
|----|----------|--------|--|--|
|    | SCALE:   | NTS    |  |  |
| ED | DRAWING  | NUMBER |  |  |
|    | _        |        |  |  |