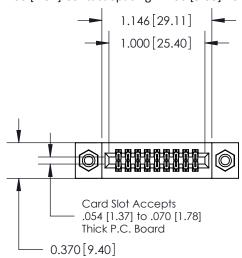

## **Contact Detail**

520-P.C. Tail .030x.018(0.76x0.46) - Tail LG=.185(4.70) .100 [2.54] Contact Spacing x .200 [5.08] Row Spacing

**See Accompanying Pages for:** 

- **Contact Bend Details**
- **Mounting Options**

.240 [6.10] Point of Contact-

842/892 Series High Temp Card Edge Connector Part Number: 892-018-520-208

|    | CHECKED: |        |  |  |
|----|----------|--------|--|--|
|    | SCALE:   | NTS    |  |  |
| ED | DRAWING  | NUMBER |  |  |
|    | _        |        |  |  |