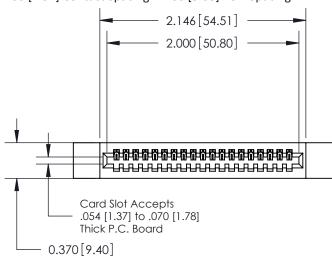

**Mounting Option** 

12-.128 (3.25) Dia. Side Mounting Holes

## **Contact Detail**

541-Wire Wrap .025 Sq.(0.64 Sq.) - Tail LG=.760(19.30) .100 [2.54] Contact Spacing x .200 [5.08] Row Spacing





**See Accompanying Pages for:** 

- **Contact Bend Details**
- **Mounting Options**



.240 [6.10] Point of Contact-



|                    | EDAC INC          |  |  |  |
|--------------------|-------------------|--|--|--|
|                    | TORONTO, ONTARIO  |  |  |  |
|                    | CANADA            |  |  |  |
| YOUR CONNECTION TO | QUALITY & SERVICE |  |  |  |

| ACAD REFERENCE NO | 842 ENG MASTER   |  |  |  |
|-------------------|------------------|--|--|--|
| DRAWN: J.LEE      | DATE: OCT. 06/09 |  |  |  |
| CHECKED:          | DATE:            |  |  |  |
| SCALE: NTS        | SHEET 1 OF 3     |  |  |  |
| DRAWING NUMBER    | ISSUE            |  |  |  |

SECTION A-A

842 Assembly

THIS IS A C.A.D. GENERATED DRAWING DO NOT MAKE MANUAL REVISIONS TO MASTER

ORIGINAL (1)