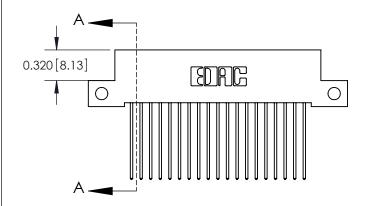

SECTION A-A

842 Assembly

THIS IS A C.A.D. GENERATED DRAWING DO NOT MAKE MANUAL REVISIONS TO MASTER

ORIGINAL (1)

| 842/892 Series High Temp Card Edge Connector<br>Contact Bend Detail |                                                                   | ACAD REFERENCE NO. 842 ENG MASTER |        |                  |        |
|---------------------------------------------------------------------|-------------------------------------------------------------------|-----------------------------------|--------|------------------|--------|
|                                                                     |                                                                   | DRAWN:                            | J.LEE  | DATE: OCT. 06/09 |        |
|                                                                     |                                                                   | CHECKED:                          |        | DATE:            |        |
| EDAC INC                                                            | THESE DRAWINGS AND SPECIFICATIONS ARE THE PROPERTY OF EDAC INCAND | SCALE:                            | NTS    | SHEET :          | 2 OF 3 |
| TORONTO, ONTARIO                                                    | SHALL NOT BE REPRODUCED, OR COPIED OR USED AS THE BASIS FOR THE   | DRAWING                           | NUMBER |                  | ISSUE  |
| YOUR CONNECTION TO QUALITY & SERVICE                                | MANUFACTURE OR SALE OF APPARATUS WITHOUT WRITTEN PERMISSION.      | 842 Assembly                      |        |                  | 1      |