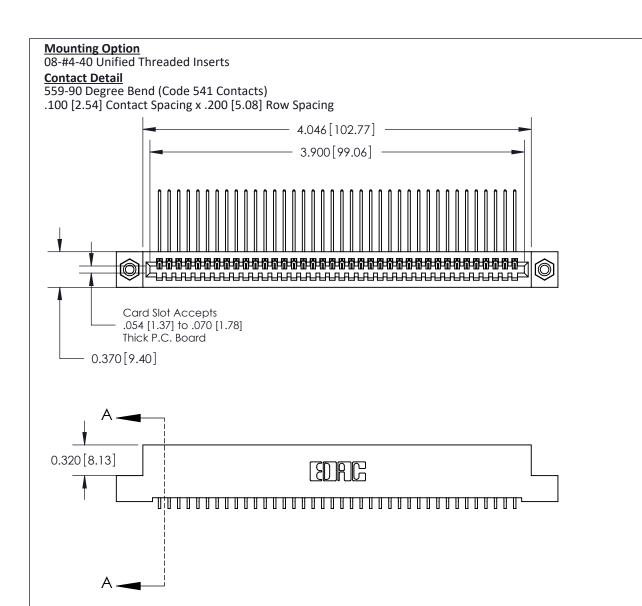

## **See Accompanying Pages for:**

- **Contact Bend Details**
- **Mounting Options**

THIS IS A C.A.D. GENERATED DRAWING DO NOT MAKE MANUAL REVISIONS TO MASTER

ORIGINAL (1)

| 842/892 Series High Temp Card Edge Connector<br>Contact Bend Detail |                                                                                                 | ACAD REFERENCE NO. 842 ENG MASTER |             |                  |        |
|---------------------------------------------------------------------|-------------------------------------------------------------------------------------------------|-----------------------------------|-------------|------------------|--------|
|                                                                     |                                                                                                 | DRAWN:                            | J.LEE       | DATE: OCT. 06/09 |        |
|                                                                     |                                                                                                 | CHECKED:                          |             | DATE:            |        |
| EDAC INC                                                            | THESE DRAWINGS AND SPECIFICATIONS ARE THE PROPERTY OF EDAC INCAND                               | SCALE:                            | NTS         | SHEET :          | 2 OF 3 |
| TORONTO, ONTARIO                                                    | SHALL NOT BE REPRODUCED,OR COPIED OR USED AS THE BASIS FOR THE MANUFACTURE OR SALE OF APPARATUS | DRAWING                           | NUMBER      |                  | ISSUE  |
| YOUR CONNECTION TO QUALITY & SERVICE                                |                                                                                                 | 8                                 | 42 Assembly |                  | 1      |

THIS IS A C.A.D. GENERATED DRAWING
DO NOT MAKE MANUAL REVISIONS TO MASTER

ISSUE NUMBER

ORIGINAL

1

| 842/892 Series High Temp Card Edge Co<br>Mounting Options  | DRAWN: J.LEE DATE: OCT. 06/09  CHECKED: DATE: |
|------------------------------------------------------------|-----------------------------------------------|
| EDAC INC THESE DRAWINGS AND S ARE THE PROPERTY OF          |                                               |
|                                                            | DUCED,OR COPIED DRAWING NUMBER ISSUE          |
| YOUR CONNECTION TO QUALITY & SERVICE WITHOUT WRITTEN PERMI |                                               |