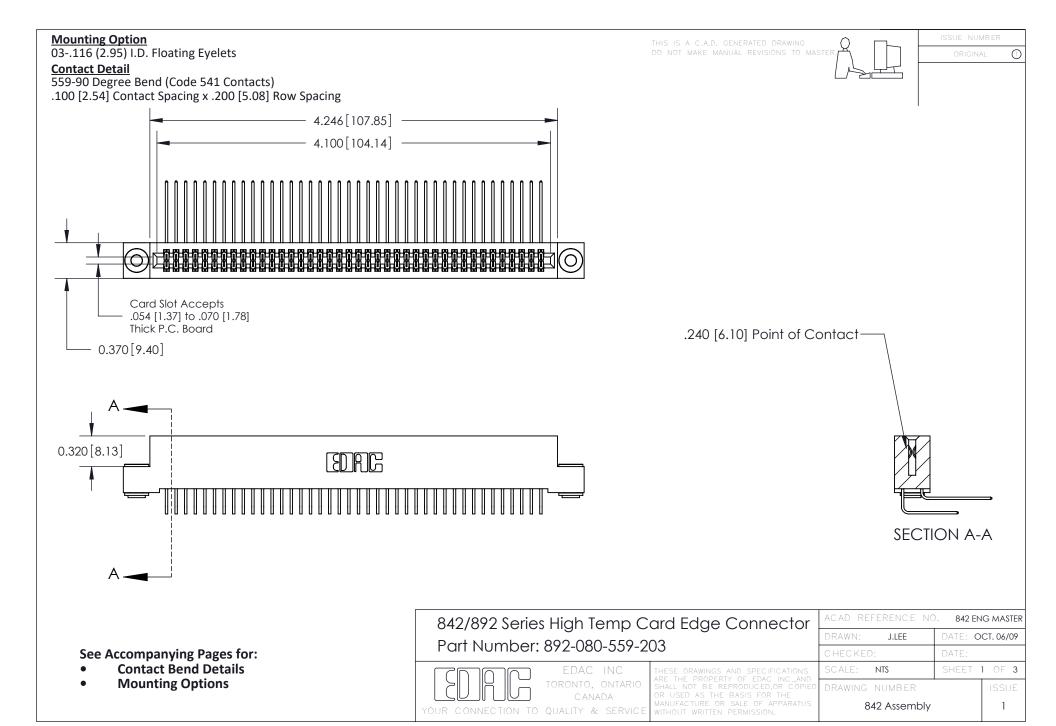

THIS IS A C.A.D. GENERATED DRAWING DO NOT MAKE MANUAL REVISIONS TO MASTER

ORIGINAL (1)



| 842/892 Series High Temp Card Edge Connector<br>Contact Bend Detail |                                                                                                 | ACAD REFERENCE NO. 842 ENG MASTER |             |                  |        |
|---------------------------------------------------------------------|-------------------------------------------------------------------------------------------------|-----------------------------------|-------------|------------------|--------|
|                                                                     |                                                                                                 | DRAWN:                            | J.LEE