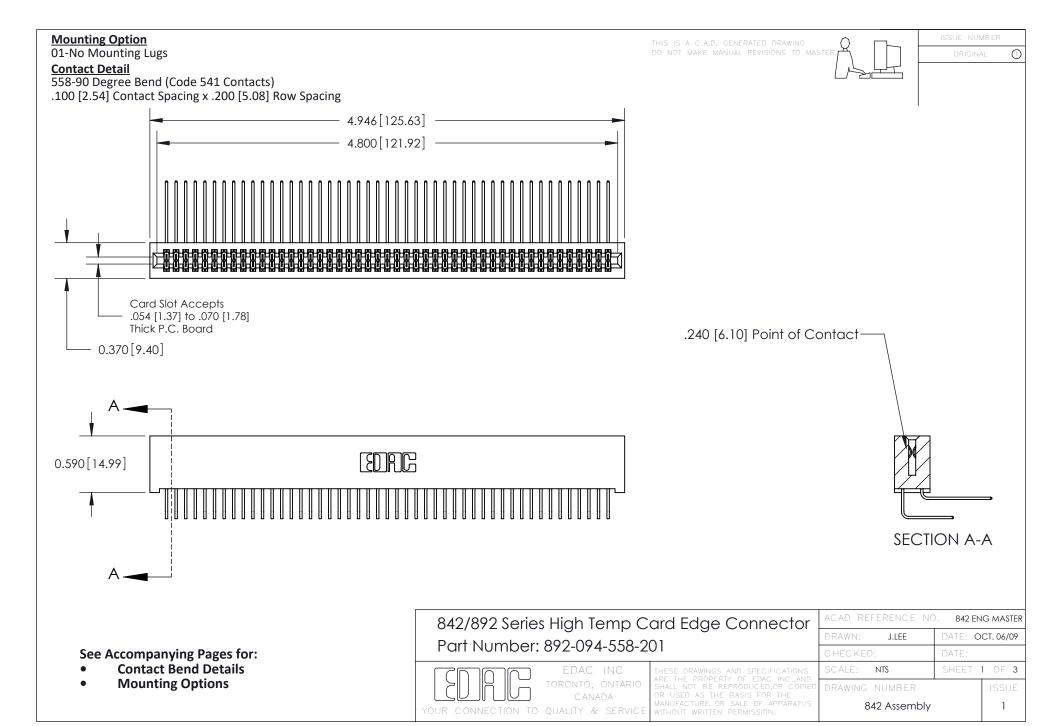

THIS IS A C.A.D. GENERATED DRAWING DO NOT MAKE MANUAL REVISIONS TO MASTER

ORIGINAL (1)



| 842/892 Series High Temp Card Edge Connector<br>Contact Bend Detail |                                                                                                 | ACAD REFERENCE NO. 842 ENG MASTER |             |                  |        |
|---------------------------------------------------------------------|-------------------------------------------------------------------------------------------------|-----------------------------------|-------------|------------------|--------|
|                                                                     |                                                                                                 | DRAWN:                            | J.LEE