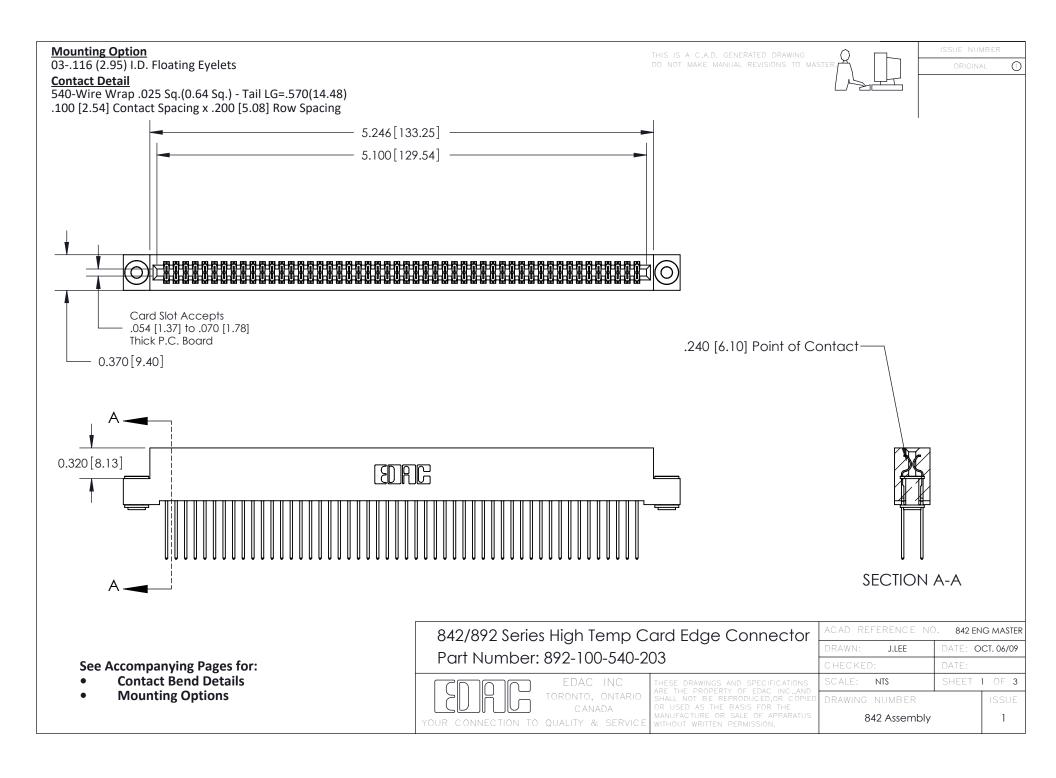

THIS IS A C.A.D. GENERATED DRAWING DO NOT MAKE MANUAL REVISIONS TO MASTER

ORIGINAL (1)



| 842/892 Series High Temp Card Edge Connector<br>Contact Bend Detail |                                                                                                 | ACAD REFERENCE NO. 842 ENG MASTER |             |                  |        |
|---------------------------------------------------------------------|-------------------------------------------------------------------------------------------------|-----------------------------------|-------------|------------------|--------|
|                                                                     |                                                                                                 | DRAWN:                            | J.LEE