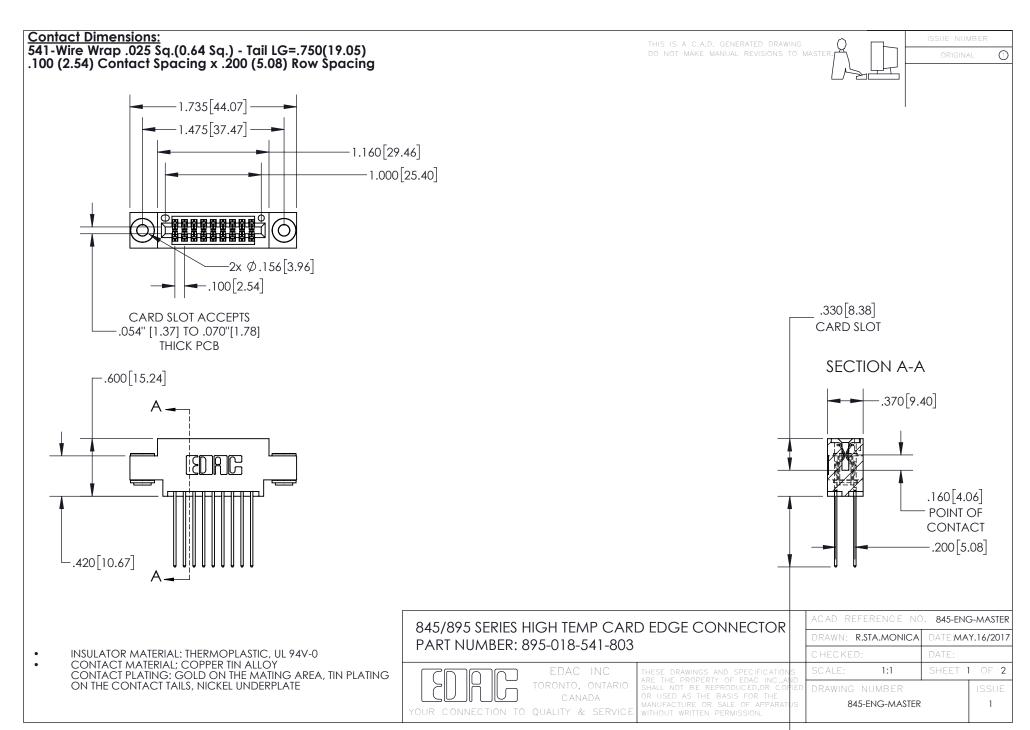

INSULATOR MATERIAL: THERMOPLASTIC POLYESTER, UL 94V-0 DAP MATERIAL AVAILABLE UPON REQUEST

**Contact Code 558** 

CONTACT MATERIAL; COPPER ALLOY CONTACT PLATING: GOLD ON THE MATING AREA, TIN PLATING ON THE CONTACT TAILS, NICKEL UNDERPLATE

## 845/895 SERIES HIGH TEMP CARD EDGE CONNECTOR CONTACT CODE 555,556,558,559,560 DIMENSIONS

YOUR CONNECTION TO QUALITY & SERVICE

Contact Code 559

|   | ACAD REFERENCE NO. 845-ENG-MASTER |                  |  |
|---|-----------------------------------|------------------|--|
|   | DRAWN: R.STA.MONICA               | DATE:MAY.16/2017 |  |
|   | CHECKED:                          | DATE:            |  |
|   | SCALE: 1:1                        | SHEET 2 OF 2     |  |
| D | DRAWING NUMBER                    | ISSUE            |  |