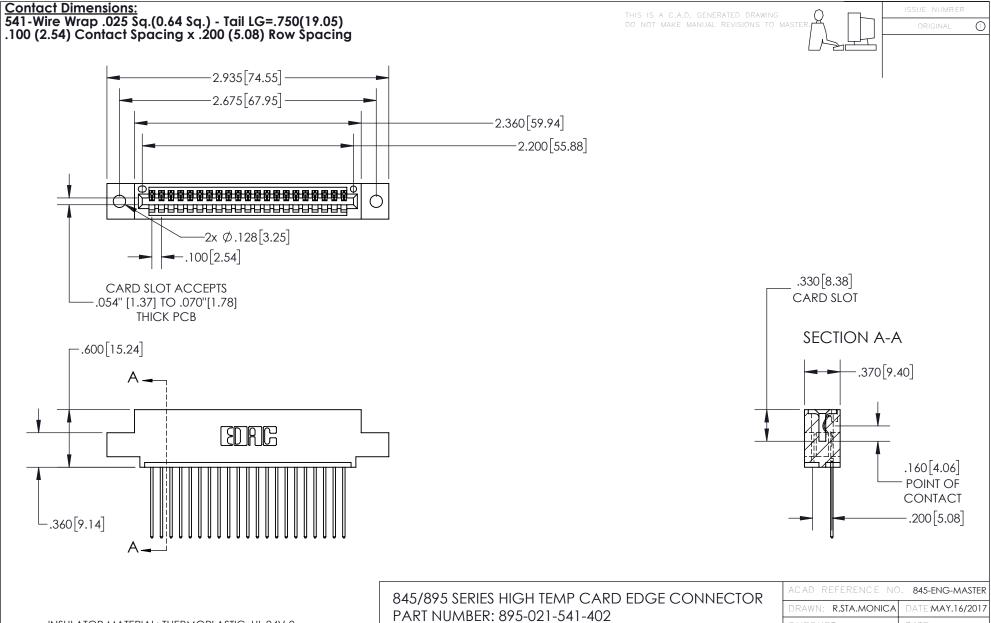

## 845/895 SERIES HIGH TEMP CARD EDGE CONNECTOR CONTACT CODE 555,556,558,559,560 DIMENSIONS

YOUR CONNECTION TO QUALITY & SERVICE

|   | ACAD REFERENCE NO   | . 845-ENG-MASTER |
|---|---------------------|------------------|
|   | DRAWN: R.STA.MONICA | DATE:MAY.16/2017 |
|   | CHECKED:            | DATE:            |
|   | SCALE: 1:1          | SHEET 2 OF 2     |
| D | DRAWING NUMBER      | ISSUE            |