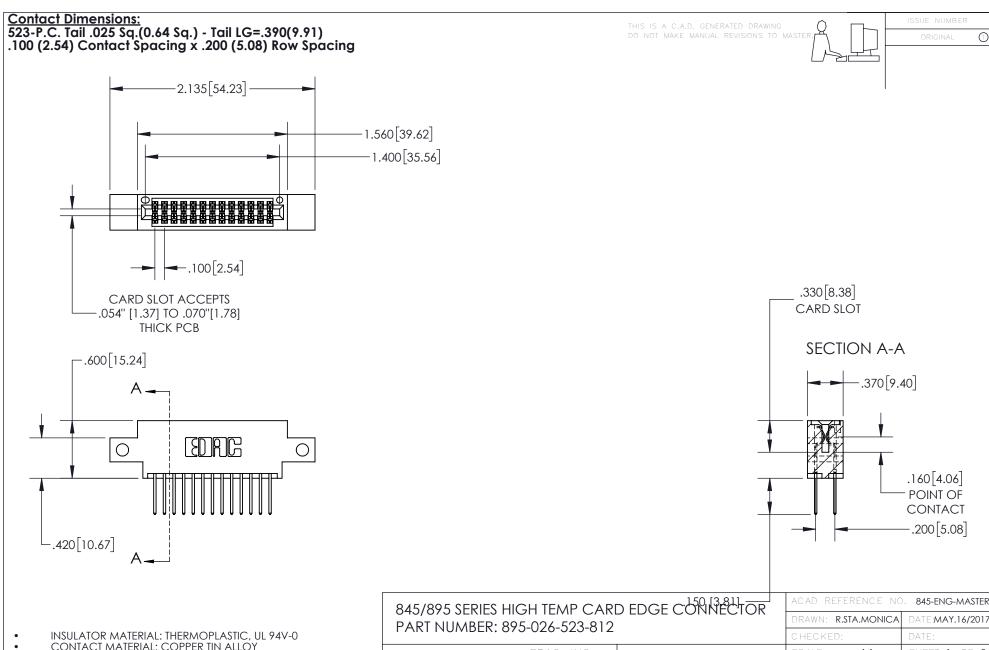

CONTACT MATERIAL; COPPER TIN ALLOY
CONTACT PLATING: GOLD ON THE MATING AREA, TIN PLATING
ON THE CONTACT TAILS, NICKEL UNDERPLATE

YOUR CONNECTION TO QUALITY & SERVICE

CANADA

DATE:MAY.16/2017 1:1 SHEET 1 OF 2

845-ENG-MASTER







INSULATOR MATERIAL: THERMOPLASTIC POLYESTER, UL 94V-0 DAP MATERIAL AVAILABLE UPON REQUEST

**Contact Code 558** 

CONTACT MATERIAL; COPPER ALLOY CONTACT PLATING: GOLD ON THE MATING AREA, TIN PLATING ON THE CONTACT TAILS, NICKEL UNDERPLATE

## 845/895 SERIES HIGH TEMP CARD EDGE CONNECTOR CONTACT CODE 555,556,558,559,560 DIMENSIONS

YOUR CONNECTION TO QUALITY & SERVICE

Contact Code 559

|   | ACAD REFERENCE NO. 845-ENG-MASTER |                  |  |
|---|-----------------------------------|------------------|--|
|   | DRAWN: R.STA.MONICA               | DATE:M