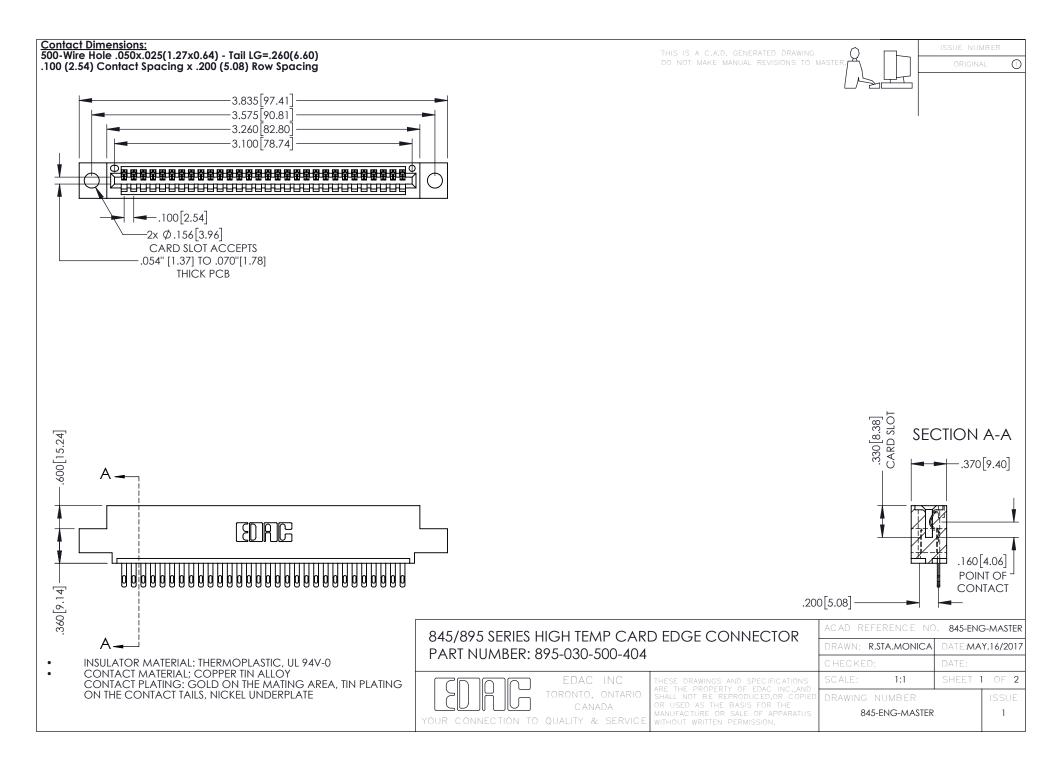

**Contact Code 558** Contact Code 559 Contact Code 560

- INSULATOR MATERIAL: THERMOPLASTIC POLYESTER, UL 94V-0 DAP MATERIAL AVAILABLE UPON REQUEST
- CONTACT MATERIAL; COPPER ALLOY

CONTACT PLATING: GOLD ON THE MATING AREA, TIN PLATING ON THE CONTACT TAILS, NICKEL UNDERPLATE

## 845/895 SERIES HIGH TEMP CARD EDGE CONNECTOR CONTACT CODE 555,556,558,559,560 DIMENSIONS

YOUR CONNECTION TO QUALITY & SERVICE

|   | ACAD REFERENCE NO. 845-ENG-MASTER |                  |
|---|-----------------------------------|------------------|
|   | DRAWN: R.STA.MONICA               | DATE:MAY.16/2017 |
|   | CHECKED:                          | DATE:            |
|   | SCALE: 1:1                        | SHEET 2 OF 2     |
| D | DRAWING NUMBER                    | ISSUE            |

845-ENG-MASTER