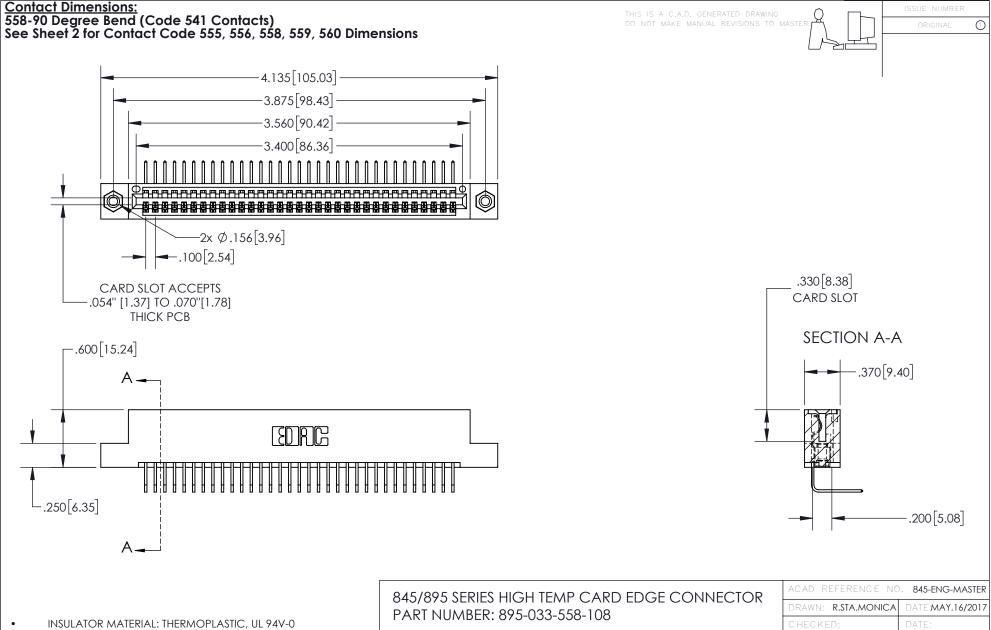

- INSULATOR MATERIAL: THERMOPLASTIC POLYESTER, UL 94V-0 DAP MATERIAL AVAILABLE UPON REQUEST
- CONTACT MATERIAL; COPPER ALLOY

CONTACT PLATING: GOLD ON THE MATING AREA, TIN PLATING ON THE CONTACT TAILS, NICKEL UNDERPLATE